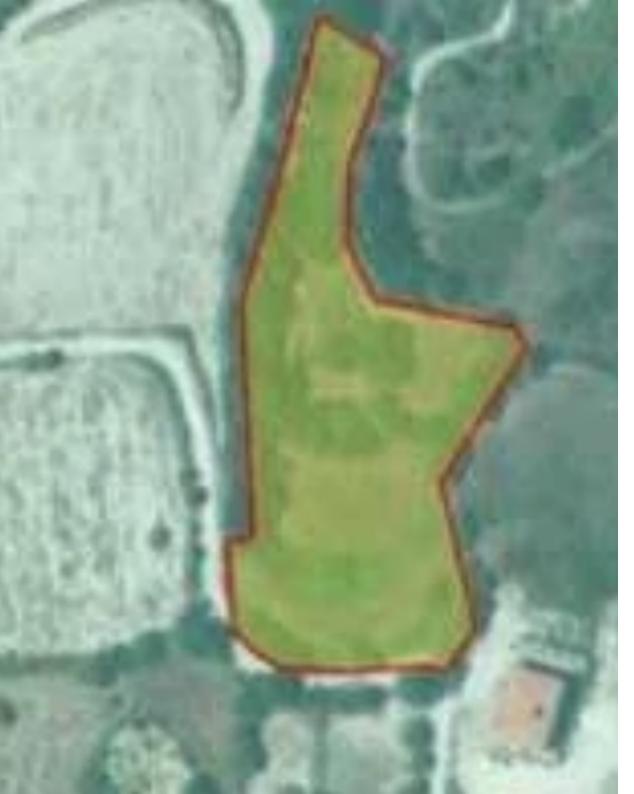

## Residential land 5356 m<sup>2</sup>

Paphos, Tsada-8540, Cyprus

This ad is presented by listings admin, under supervision from ,

Licensed Real Estate Agent Reg no: 1234, Lic no: 603/E

**Offered at:** €280,000

**Estate ID:** 80368

**Ref:** ba5489446

Total plot's-land's area: 5356 m<sup>2</sup>

Coverage: 35 %

Density: 60 %

Available from: 2024-11-14

Offered at: **280,000** 

Type: Residential

"Looking to build your dream home or invest in real estate? This large plot in the serene area of Tsada offers a fantastic opportunity for residential development! Plot Size: 5,356 sq.m. Building Density: 60% Coverage: 35% Max Floors: 2 Max Height: 8.3 meters This quiet location, surrounded by nature and with stunning views, is perfect for those seeking tranquility just minutes away from the city! Don't miss out on this incredible opportunity—reach out for more info!"...