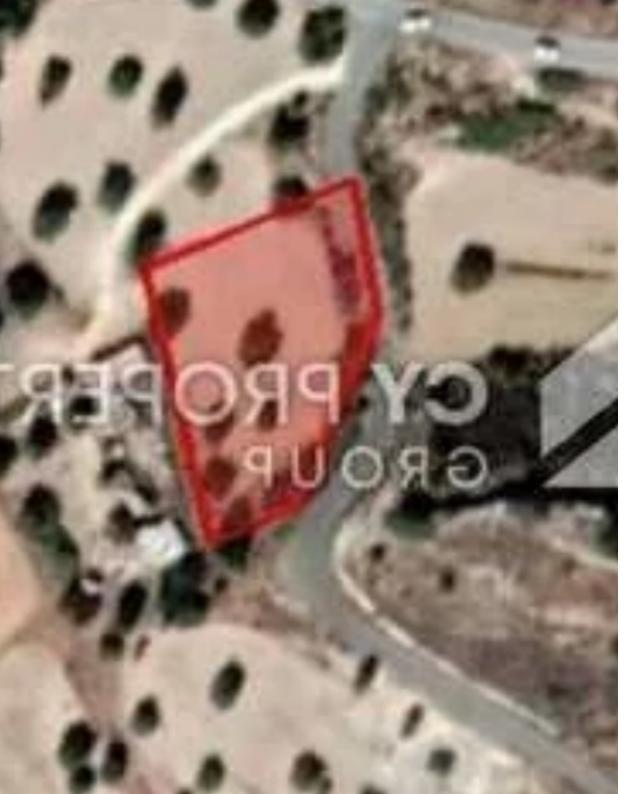

## Residential land 2040 m<sup>2</sup>

Larnaka, Skarinou-7731 , Cyprus

This ad is presented by listings admin, under supervision from ,

Licensed Real Estate Agent Reg no: 1234, Lic no: 603/E

**Offered at:** €82,000

**Estate ID:** 80370

**Ref:** ba4749377

Total plot's-land's area: 2040 m²

Coverage: 25 %

Density: 40 %

Available from: 2024-11-14

Offered at: 82,000

Type: Residential

"Residential field available for sale in Skarinou village, of Larnaca District which is located about 335 meters west of Skarinou and approximately 750 meters north of Nicosia - Limassol motorway. The immediate area comprises of residential developments and undeveloped parcels of land. The field has an area of 2,040sqm and and it benefits from c. 26m road frontage along its west border. The asset falls within residential planning zone H4 with 40% building density, 25% coverage, 2 floors and a maximum height of 8,3m. Title deed available."...