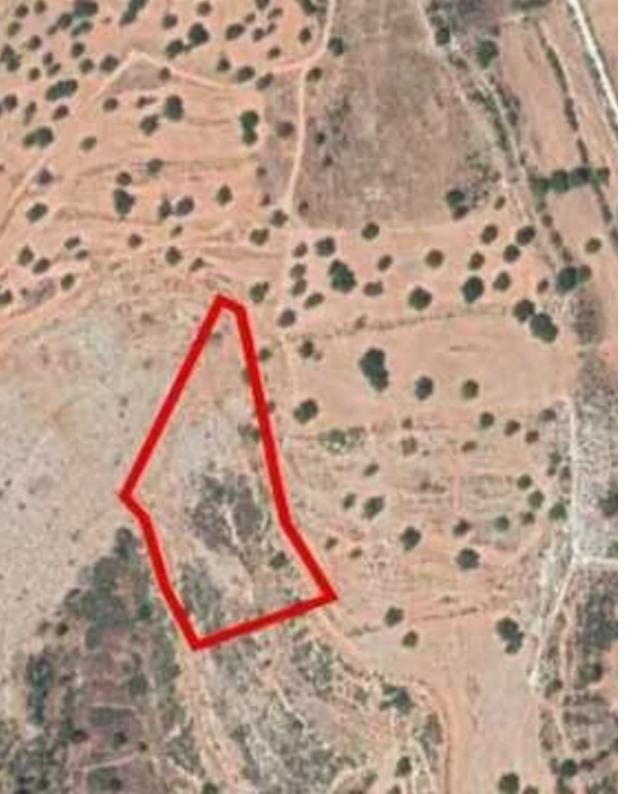

"The property is an agricultural field in Pachna. It is located 3,8km from the center of Pachna and 2km from the center of Prastio. The field has an area of 9,031sqm."...