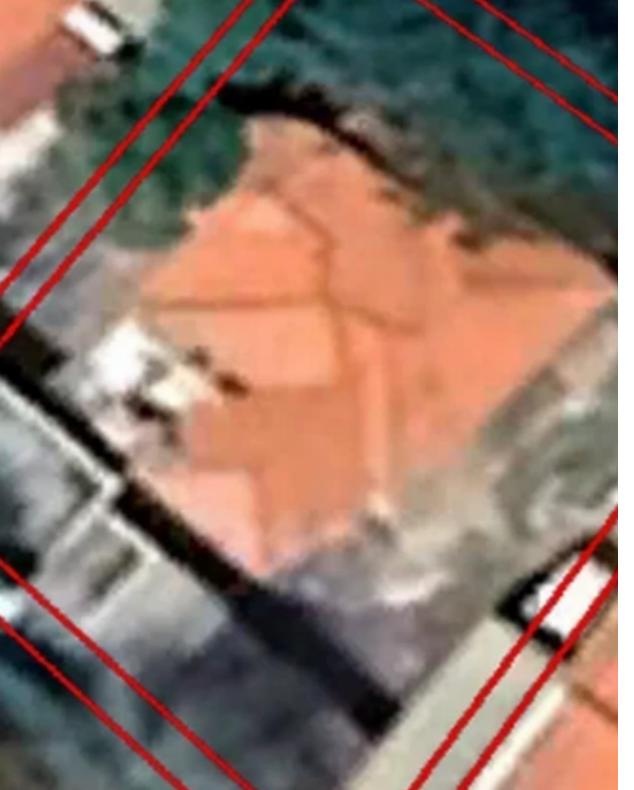

## Residential land 361 m<sup>2</sup>

Limassol, Ygia-Polyclinic-Agia-Zoni-3025, Cyprus

This ad is presented by listings admin, under supervision from,

Licensed Real Estate Agent Reg no: 1234, Lic no: 603/E

Type: Residential

"This very central located plot in the heart of Limassol, in the sought after area of Agia Zoni is now available for sale. The plot of 361sqm belongs to planning zone Ka3, density 140%, coverage 50%, 4 floors and maximum height 17m. There is an old house in the plot, thus it wont take any VAT."...