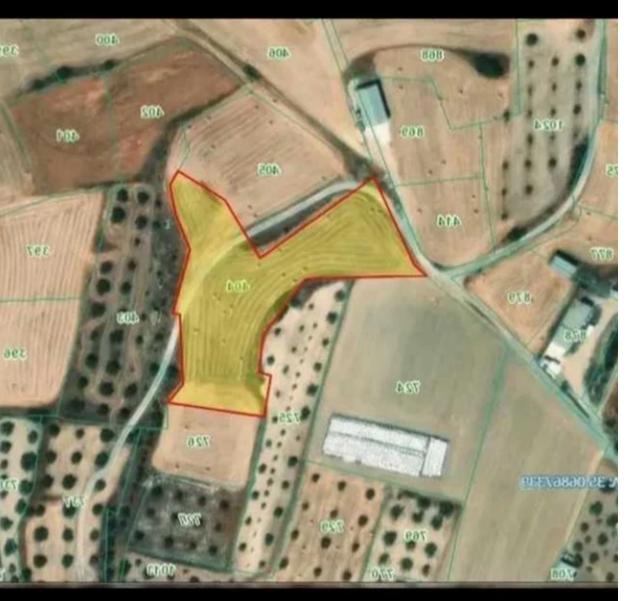

## Residential land 6689 m<sup>2</sup>

Larnaka, Athienou-7600, Cyprus

This ad is presented by listings admin, under supervision from,

Licensed Real Estate Agent Reg no: 1234, Lic no: 603/E

**Offered at:** € 138,000

**Estate ID:** 80412

**Ref:** ba5221699

Total plot's-land's area: 6689 m²

Coverage: 50 %

Density: 90 %

Available from: 2024-11-14

Offered at: 138,000

Type: Residential

"GREAT INVESTMENT OPPORTUNITY!!! Residential land also great for solar panels!! 6689 sq. m with 48% residential and 52% agricultural. For more details just call to arrange a meeting."...