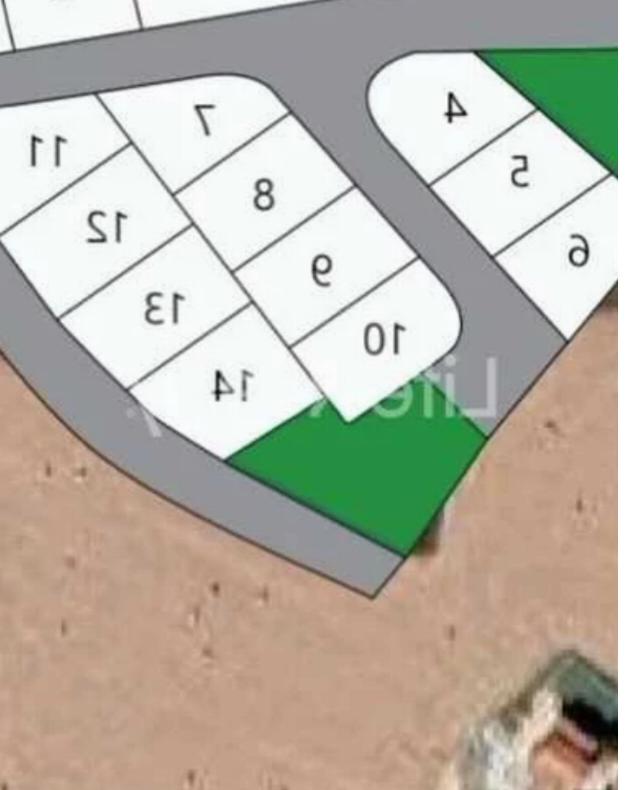

"This building plot of 521 sq.m. is located in a quiet, beautiful newly built neighbourhood in Geri, Nicosia. Its location offers easy access to the highway and main roads. It falls into the residential planning zone Ka8 with the following development characteristics: -60% Building Density -35% Coverage -2 Floors -10 Height -Even surface The property is subject to VAT. Please note that the plot is under division on the final stage and the availability of plots for sale is as follows: Plots number 1 to 13 except for plot number 2 Prices: €125,000 - €140,000 Plot area: 521 sq. m. - 626 sq. m. Contact us for a viewing."...