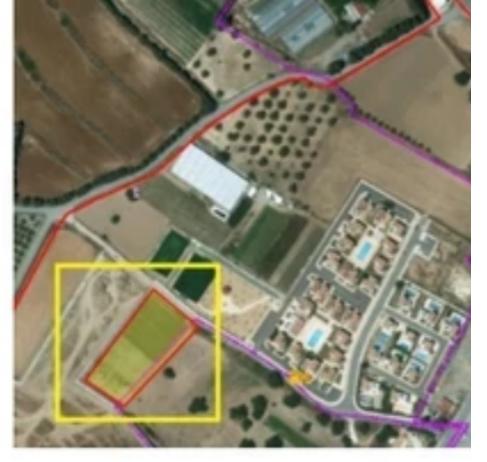

## Residential land 4100 m<sup>2</sup>

Larnaka, Tochni-7740 , Cyprus

This ad is presented by listings admin, under supervision from ,  $% \left( 1\right) =\left( 1\right) \left( 1\right) \left($ 

Licensed Real Estate Agent Reg no: 1234, Lic no: 603/E

Offered at:  $\leq 345,000$ 

**Estate ID:** 80429

**Ref:** ba5449897

4100 sq m

oment

Four Se

Cyprus

Total plot's-land's area: 4100 m²

Coverage: 20 %

Density: 30 %

Available from: 2024-11-14

Offered at: 345,000

Type: Residential

"4100sqm residential plot suitable for development Building Density: 30% Coverage: 20% Max No. of Floors: 2 Max Building Height: 8.3m -The plot has access to a registered public road, water supply and electricity. -Close proximity to the centre of Kalavasos village and Zygi village. -Close to main roads leading to Larnaca and Limassol (both 20 minutes' drive away) -The plot is next to the Kalavasos Traditional Village complex."...