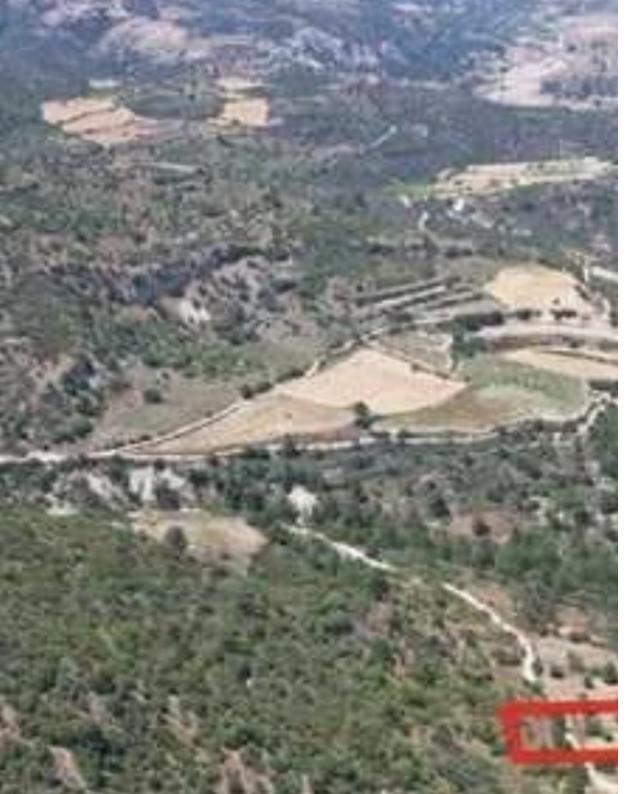

## Agricultural land 9365 m<sup>2</sup>

Paphos, Mousere-8605, Cyprus

This ad is presented by listings admin, under supervision from,

Licensed Real Estate Agent Reg no: 1234, Lic no: 603/E

**Offered at:** € 11,000

**Estate ID:** 80434

**Ref:** ba5270196

m² |

Total plot's-land's area: 9365 m²

Available from: 2024-11-14

"The property is a field in Mousere. It is located 1km from Mousere village center and 2,5km from Dora village. The asset has a total area of 9,365sqm."...