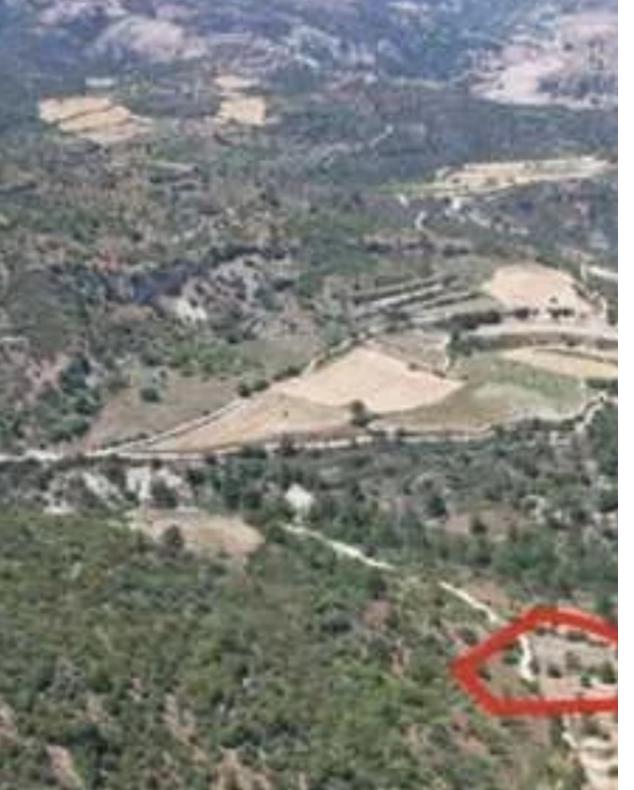

## Agricultural land 3679 m<sup>2</sup>

Paphos, Mousere-8605, Cyprus

This ad is presented by listings admin, under supervision from,

Licensed Real Estate Agent Reg no: 1234, Lic no: 603/E

**Offered at:** €5,000

**Estate ID:** 80437

**Ref:** ba5270195

m² |
Total plot's-land's area: 3679 m²

Available from: 2024-11-14

"The property is a field in Mousere. It is located 1km from Mousere village center and 2,5km from Dora village. The asset has a total area of 3,679sqm."...