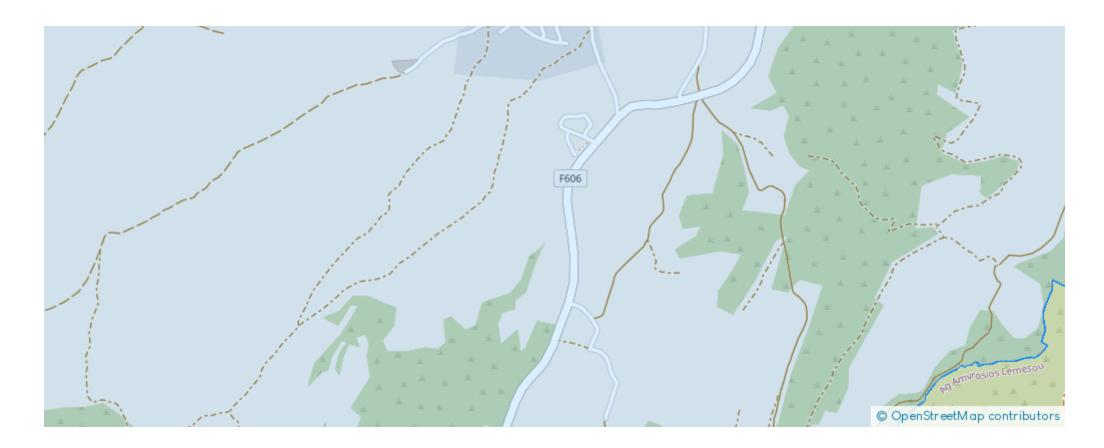

## Agricultural land 6021 m<sup>2</sup>

Limassol, Pachna-4700 , Cyprus This ad is presented by listings admin, under supervision from , Licensed Real Estate Agent Reg no: 1234, Lic no: 603/E

Offered at: € 55,000 Estate ID: 80438 Ref: ba5466945







"Agricultural field in Pachna Village in Limassol 6.021 square meters with a registered road in the front with a flat surface. 2 Minutes From Pachna Village And 300 Meters From Residential Zone."...

## Estate on map:







## Website: realty.com.cy/p/agricultural-land-6021-m<sup>2</sup>-ba5466945

Email: info@rimatech.com.cy

**Phone:** +35795958898 // +35725714014

This ad is presented by listings admin, under supervision from , Licensed Real Estate Agent Reg no: 1234, Lic no: 603/E