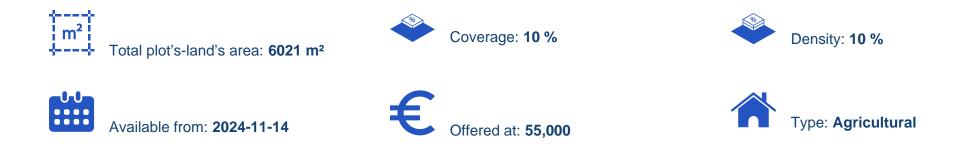

## Agricultural land 6021 m<sup>2</sup>

Limassol, Pachna-4700 , Cyprus This ad is presented by listings admin, under supervision from , Licensed Real Estate Agent Reg no: 1234, Lic no: 603/E

Offered at: € 55,000 Estate ID: 80438 Ref: ba5466945

"Agricultural field in Pachna Village in Limassol 6.021 square meters with a registered road in the front with a flat surface. 2 Minutes From Pachna Village And 300 Meters From Residential Zone."...