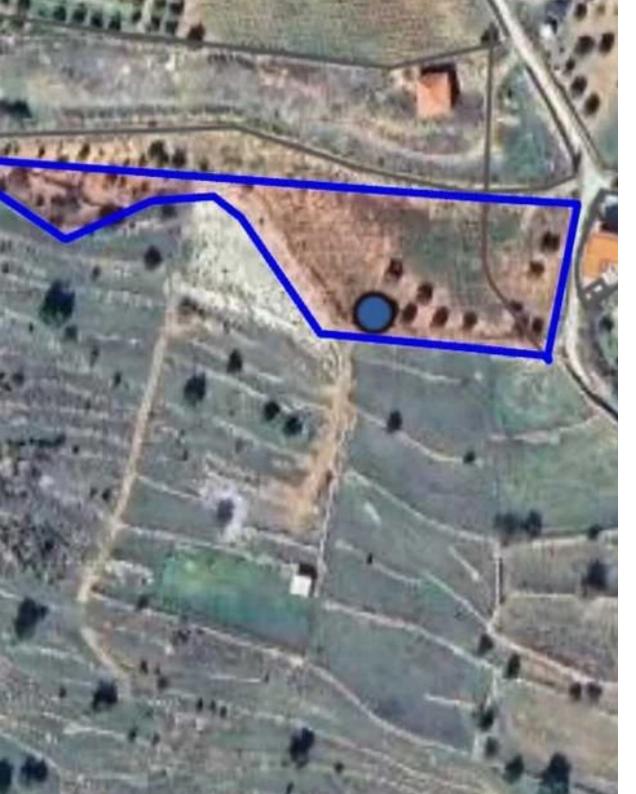

"Agricultural field in Pachna Village in Limassol 6.021 square meters with a registered road in the front with a flat surface. 2 Minutes From Pachna Village And 300 Meters From Residential Zone."...