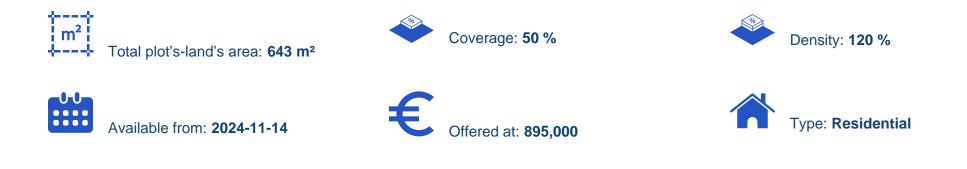

## Residential land 643 m<sup>2</sup>

Limassol, Lyceum-Petros-And-Pavlos-3085, Cyprus This ad is presented by listings admin, under supervision from, Licensed Real Estate Agent Reg no: 1234, Lic no: 603/E

Offered at: €895,000 Estate ID: 80444 Ref: ba5486898

"This plot of 643sqm is located right in the heart of Limassol, in the area of Agios Nektarios next to all amenities and with easy access to the seafront and to the highway. The plot belongs to planning zone ??4 with building density 120%, coverage 50%, 3 floors and maximum height 13.5. There is an existing house in the plot, thus no VAT will be applicable!"...