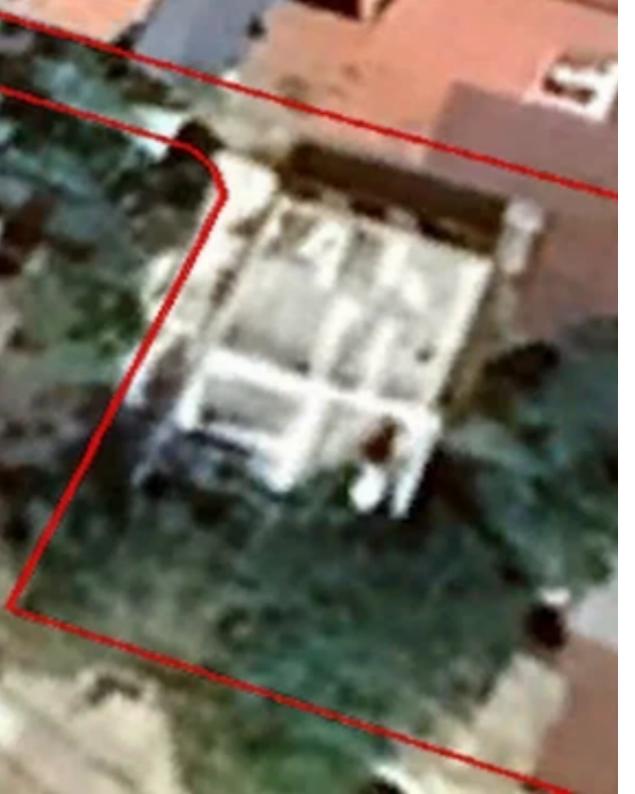

## Residential land 643 m<sup>2</sup>

Limassol, Lyceum-Petros-And-Pavlos-3085, Cyprus This ad is presented by listings admin, under supervision from, Licensed Real Estate Agent Reg no: 1234, Lic no: 603/E

Offered at: €895,000 Estate ID: 80444 Ref: ba5486898

"This plot of 643sqm is located right in the heart of Limassol, in the area of Agios Nektarios next to all amenities and with easy access to the seafront and to the highway. The plot belongs to planning zone ??4 with building density 120%, coverage 50%, 3 floors and maximum height 13.5. There is an existing house in the plot, thus no VAT will be applicable!"...