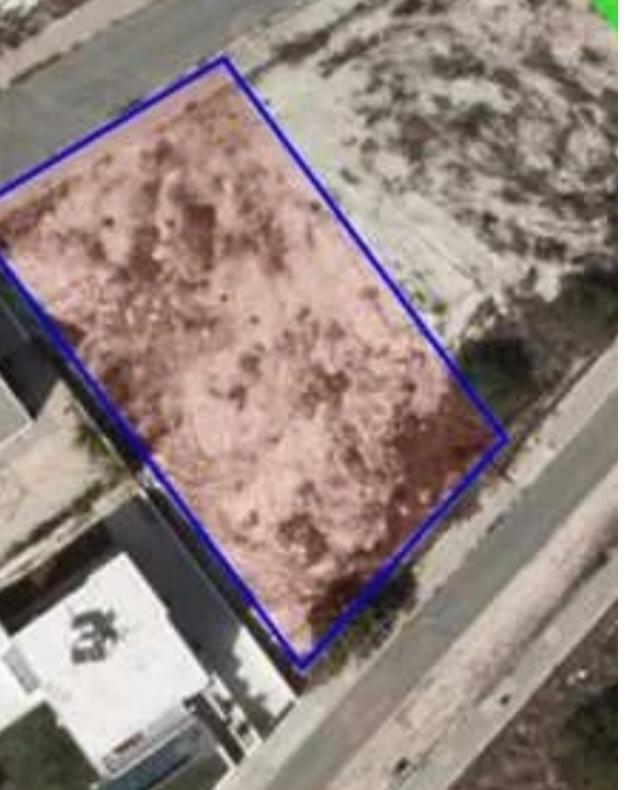

## Residential land 615 m<sup>2</sup>

Paphos, Primary-Schoold-Geroskipou-8200, Cyprus

This ad is presented by listings admin, under supervision from,

Licensed Real Estate Agent Reg no: 1234, Lic no: 603/E

**Offered at:** €250,000

**Estate ID:** 80451

**Ref:** ba5392673

Total plot's-land's area: 615 m²

Available from: 2024-11-14

Offered at: 250,00

Type: Residentia

"Residentialplotextending to about 615 sqm in total. The immediate area of the property comprises of residential developments and enjoys easy access to the beach, airport, highway and local amenities. From the plotyou can enjoy breathtaking sea views. The property falls within Zone & mp; Kappa; & mp; alpha; & with a building coefficient of 60%, coverage of 35%, and permission for 2 floors (10m) of construction. Access to the plot is via a registered road."...