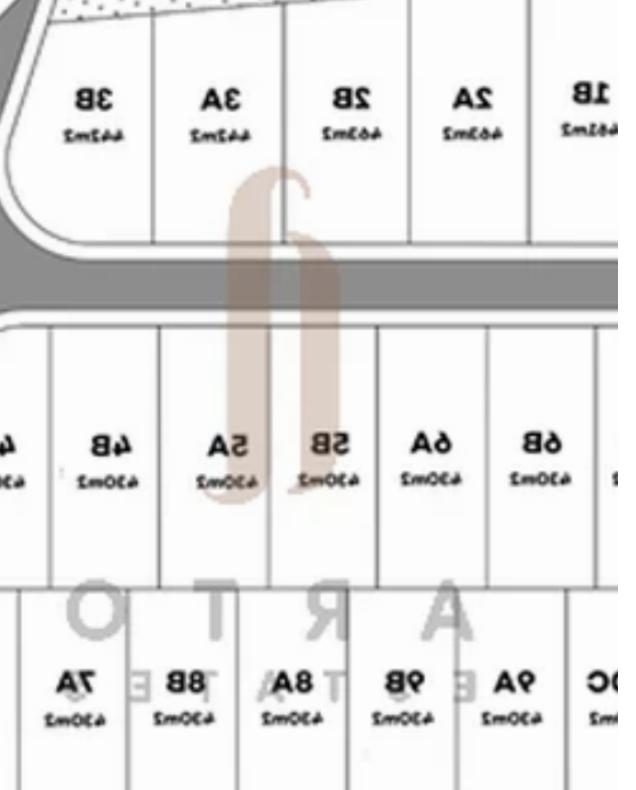

**Estate ID:** 80454

**Ref:** ba5353963

Total plot's-land's area: 430 m²

Available from: 2024-11-14

Offered at: 135,00

Type: Residentia

"A selection of 22 adjacent plots situated in Pareklisia, Limassol, these plots, each ranging from 430m², provide homeowners with a unique opportunity to seamlessly blend a serene, countryside, family-oriented lifestyle with the energetic vibrancy of modern city living. Residents can enjoy the tranquility of the area while being close to modern amenities, making Pareklisia an attractive choice for those seeking a peaceful retreat with the conveniences of contemporary living. Kindly note that each property has a different size and different price. Kindly contact us for further information."...

## **Estate on map:**

**Website:** realty.com.cy/p/residential-land-430-m²-ba5353963

Email: info@rimatech.com.cy

**Phone:** +35795958898 // +35725714014

This ad is presented by listings admin, under supervision from,