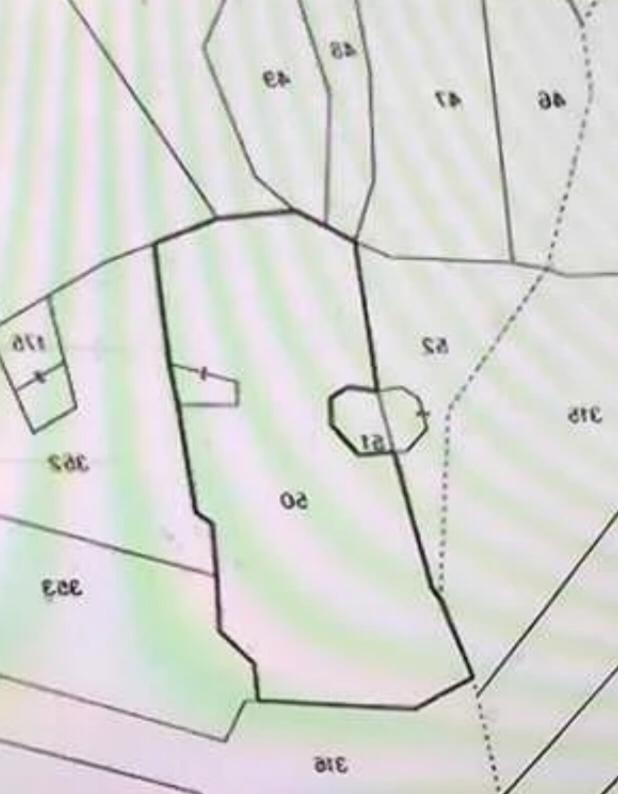

## Residential land 12041 m<sup>2</sup>

Limassol, Pano-Kivides-4715, Cyprus

This ad is presented by listings admin, under supervision from,

Licensed Real Estate Agent Reg no: 1234, Lic no: 603/E

**Offered at:** €500,000

**Estate ID:** 80457

**Ref:** ba5487163

Total plot's-land's area: 12041 m²

Coverage: 35 %

Density: 60 %

Available from: 2024-11-14

Offered at: 500,000

Type: Residential

"Great opportunity! residential plot 12041 sq.m. having Limassol and Akrotiri, for sale in the village of PANO KIVIDES (TRAPEZA) with a building ratio of 60% and a coverage ratio 35% and permission for two floors. All service are up to the border of the plot!"...