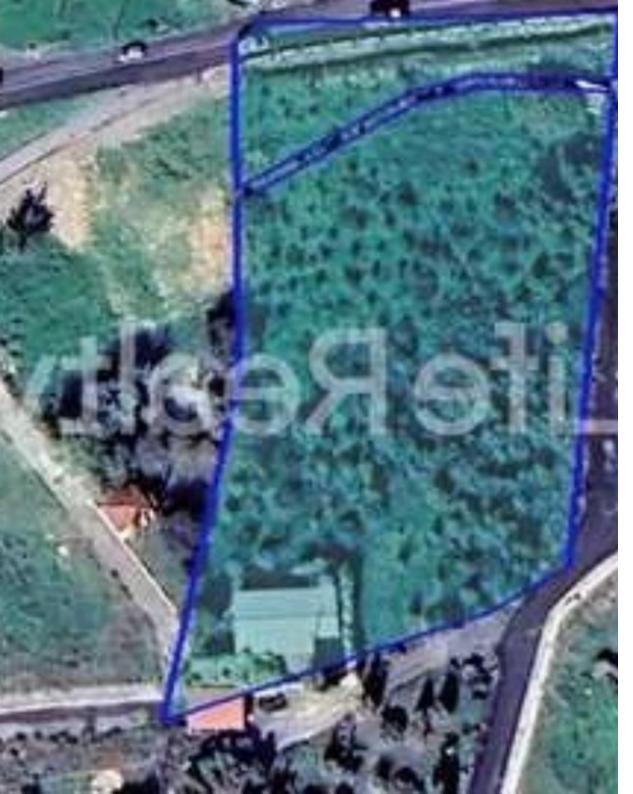

## Residential land 4683 m<sup>2</sup>

Limassol, Ayiou-Neophytou-School-Ikea-Makarios-Iii-Kato-

Polemidia-4155, Cyprus

This ad is presented by listings admin, under supervision from,

Licensed Real Estate Agent Reg no: 1234, Lic no: 603/E

**Offered at:** €855,000

**Estate ID:** 80459

**Ref:** ba5486927

Total plot's-land's area: 4683 m²

Coverage: 45 %

Density: 80 %

Available from: 2024-11-14

Offered at: 855,000

Гуре: **Residential** 

"This prime land is situated in a newly built area, in Kato Polemidia, Limassol. Its location offers easy access to the motorway, all the main roads and all essential services and amenities. It is only a 7-minute driving distance to My Mall and City of Dreams. The land falls into the planning zone Ka7 with the following development characteristics: -Zone: Ka7 -80% Building Density -45% Coverage -3 Floors -13,5 Height -Even surface The property is not subject to VAT. Contact us for a viewing."...

## **Estate on map:**

Website: realty.com.cy/p/residential-land-4683-m²-ba5486927

Email: info@rimatech.com.cy

**Phone:** +35795958898 // +35725714014

This ad is presented by listings admin, under supervision from ,