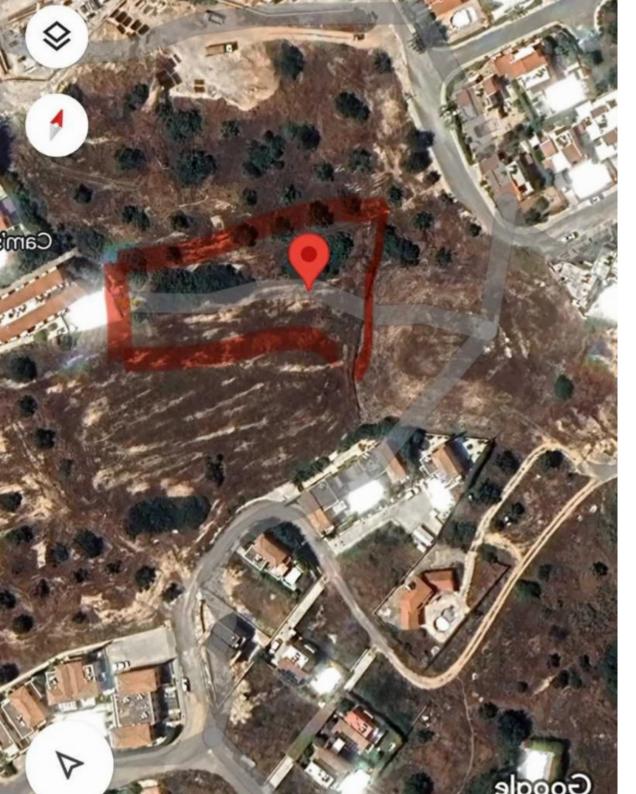

## Residential land 2007 m<sup>2</sup>

Paphos, Pegeia-Coral-Bay-Kolpos-Korallion-8575, Cyprus This ad is presented by listings admin, under supervision from, Licensed Real Estate Agent Reg no: 1234, Lic no: 603/E

## **Estate on map:**