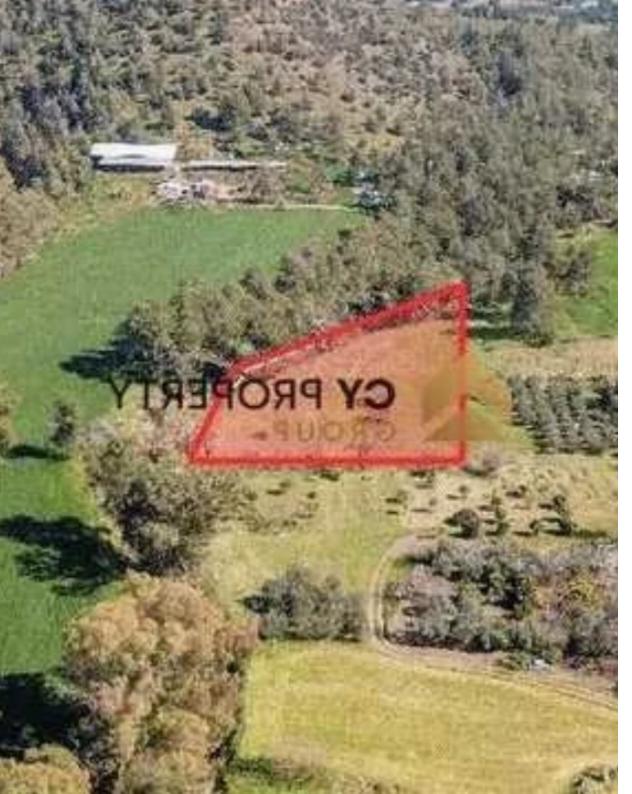

## Residential land 4570 m<sup>2</sup>

Larnaka, Psevdas-7649, Cyprus

This ad is presented by listings admin, under supervision from,

Licensed Real Estate Agent Reg no: 1234, Lic no: 603/E

**Offered at:** €55,000

"Available for sale is the 1/2 share of a residential field, which is approximately 2,285 sq.m in Psevdas community, in Larnaca District. It is situated at a distance of approximately 300 m southwest from the community's center. It has an irregular shape, a level surface and is landlocked. It is noted that the property is located at a distance of approximately 100 m from a registered road."...