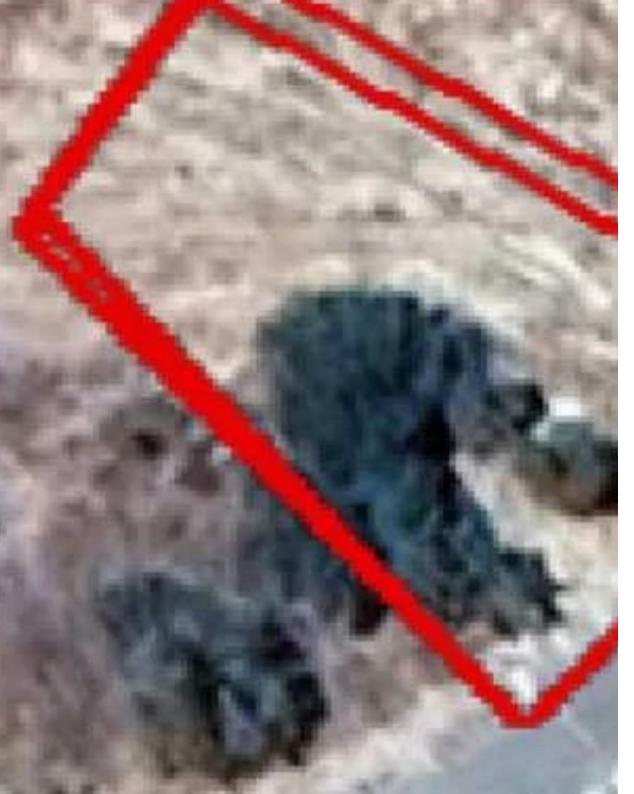

## Residential land 784 m<sup>2</sup>

Limassol, Foinikaria-4530, Cyprus

This ad is presented by listings admin, under supervision from,

Licensed Real Estate Agent Reg no: 1234, Lic no: 603/E

**Offered at:** €245,000

**Estate ID:** 80473

**Ref:** ba5218452

m² l Total plot's-land's area: **784 m**²

Available from: 2024-11-14

"This is a Residential Plot in Foinikaria, Limassol. Offering 784 sqm with a 60% building density and 35% coverage. Up to two floors and max height of 8.3 meters."...