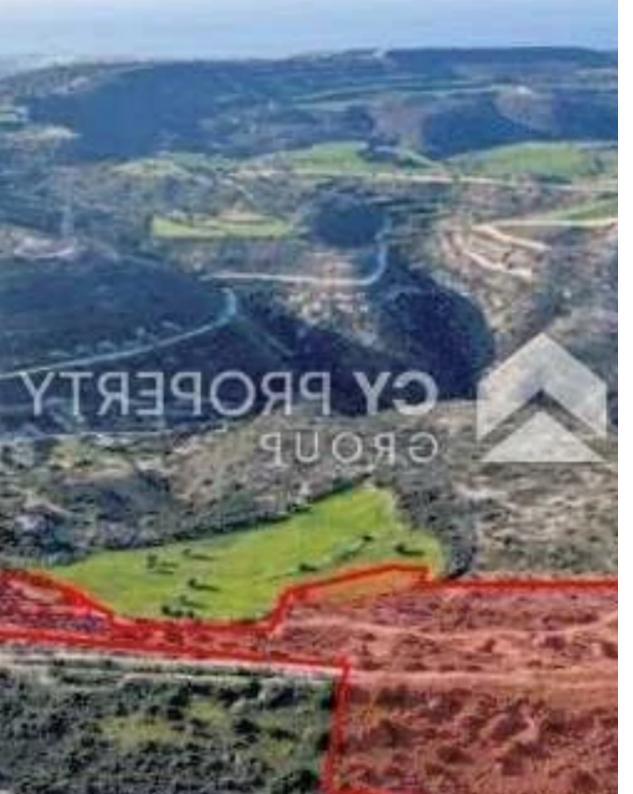

## Agricultural land 41138 m<sup>2</sup>

Larnaka, Pano-Lefkara-7700, Cyprus

This ad is presented by listings admin, under supervision from ,

Licensed Real Estate Agent Reg no: 1234, Lic no: 603/E

**Offered at:** € 134,000

"The property is an agricultural field in Choirokoitia. It is located 2km from the village center and 800m from Nicosia-Limassol highway. The field has an area of 41,138sqm and it is situated 170m from the nearest road."...