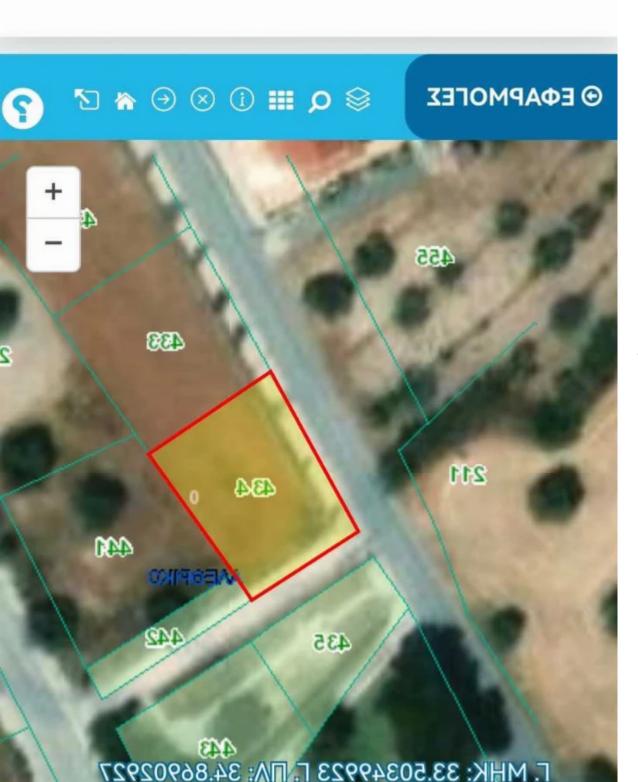

## Residential land 520 m<sup>2</sup>

Larnaka, Alethriko-7570, Cyprus

This ad is presented by listings admin, under supervision from,

Licensed Real Estate Agent Reg no: 1234, Lic no: 603/E

**Offered at:** € 90,000

**Estate ID:** 80492

**Ref:** ba5527833

+--
+ Total plot's-land's area: 520 m²

Coverage: 50 %

Density: 90 %

Available from: 2024-11-14

Offered at: 90,000

Type: Residential

## **Estate on map:**

**Website:** realty.com.cy/p/residential-land-520-m²-ba5527833

Email: info@rimatech.com.cy

**Phone:** +35795958898 // +35725714014

This ad is presented by listings admin, under supervision from,