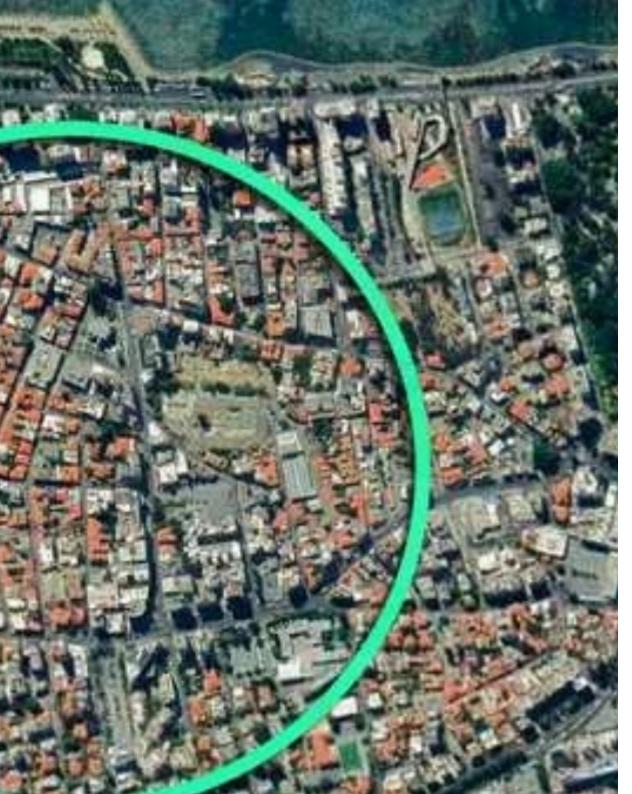

"Large plot of 1,400 sq.m in the Agia Trias area of Limassol. Prime location, approximately 250 meters from the Molos Promenade. – Zones = ??6 (51%) | ??9? (49%) – Density = 180% | 120% – Coverage = 70% | 70% – Floors = 3 | 2 Total road frontage: approximately 80 meters. The total buildable area can reach approximately 2,200 sq.m, excluding any additional incentives that may apply. The plot contains several old buildings, one of which is a listed. Reg. No.: 1234 | Lic. No.: 603/E"...

## **Estate on map:**

**Website:** realty.com.cy/p/commercial-land-1400-m²-ba5443066

Email: info@rimatech.com.cy

**Phone:** +35795958898 // +35725714014

This ad is presented by listings admin, under supervision from ,