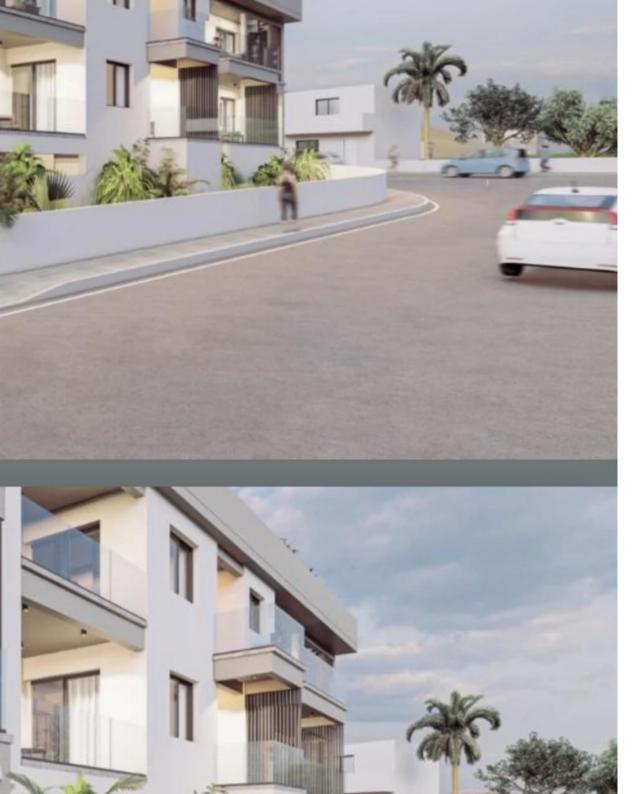

**Ref:** ba5527547

NET internal area: 155

Available from: 2024-11-14

Offered at: 1,890,00

Type: Space

Year of build: 2024

1550m2, it consists of eight apartments. The house is 1550m2, it consists of eight apartments. 4 - one-room 2 - two-room 2 - three-room Each apartment has a parking lot ?located in the village of Empa, a prestigious residential suburb of Paphos. This exclusive location offers a beautiful view of the sea and the surrounding countryside, not far from the beach and all amenities. A supermarket, taverns and hairdressers are within walking distance, beach cafes and restaurants are a five-minute drive away. The centre of Paphos is just a few ...