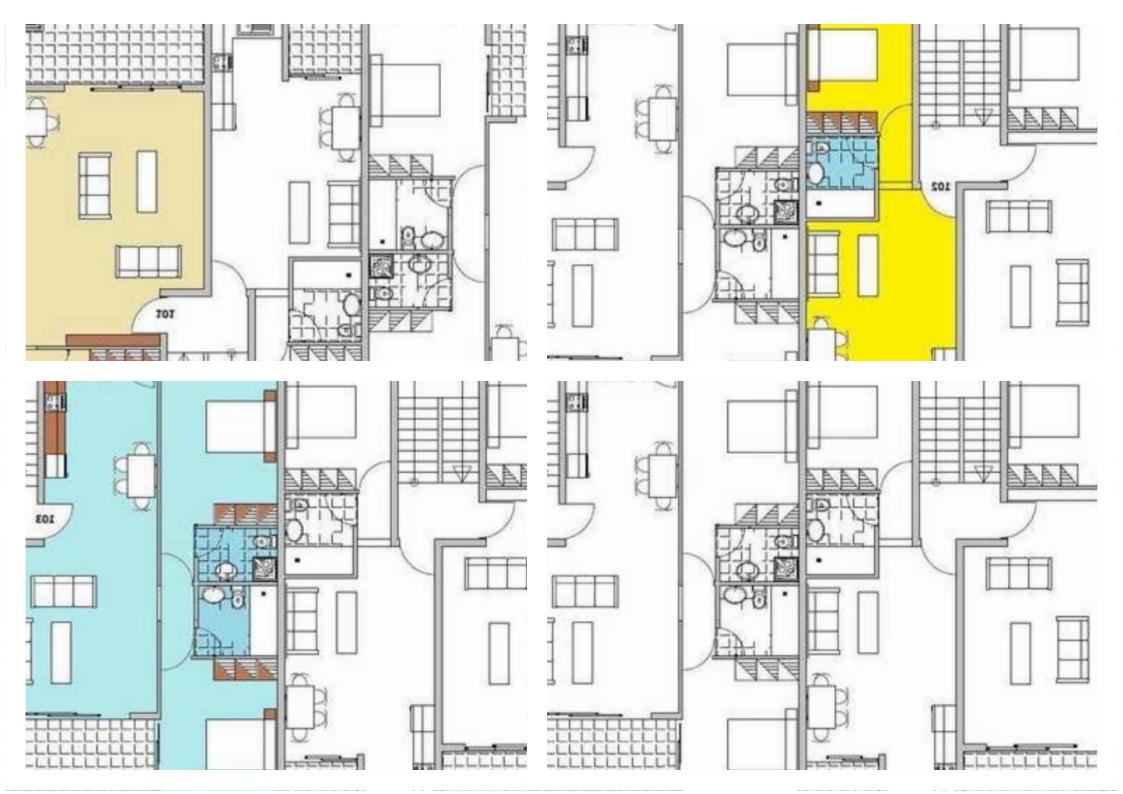

**Ref:** ba5527547

NET internal area: 155

Available from: 2024-11-14

Offered at: 1,890,00

Type: Space

Year of build: 2024

1550m2, it consists of eight apartments. The house is 1550m2, it consists of eight apartments. 4 - one-room 2 - two-room 2 - three-room Each apartment has a parking lot ?located in the village of Empa, a prestigious residential suburb of Paphos. This exclusive location offers a beautiful view of the sea and the surrounding countryside, not far from the beach and all amenities. A supermarket, taverns and hairdressers are within walking distance, beach cafes and restaurants are a five-minute drive away. The centre of Paphos is just a few ...