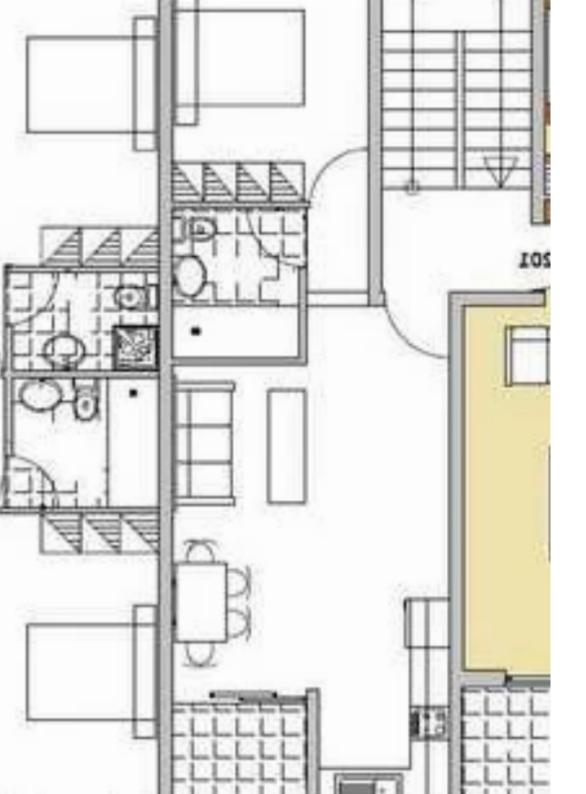

**Ref:** ba5527547

NET internal area: 155

Available from: 2024-11-14

Offered at: 1,890,00

Type: Space

Year of build: 2024

1550m2, it consists of eight apartments. The house is 1550m2, it consists of eight apartments. 4 - one-room 2 - two-room 2 - three-room Each apartment has a parking lot ?located in the village of Empa, a prestigious residential suburb of Paphos. This exclusive location offers a beautiful view of the sea and the surrounding countryside, not far from the beach and all amenities. A supermarket, taverns and hairdressers are within walking distance, beach cafes and restaurants are a five-minute drive away. The centre of Paphos is just a few ...