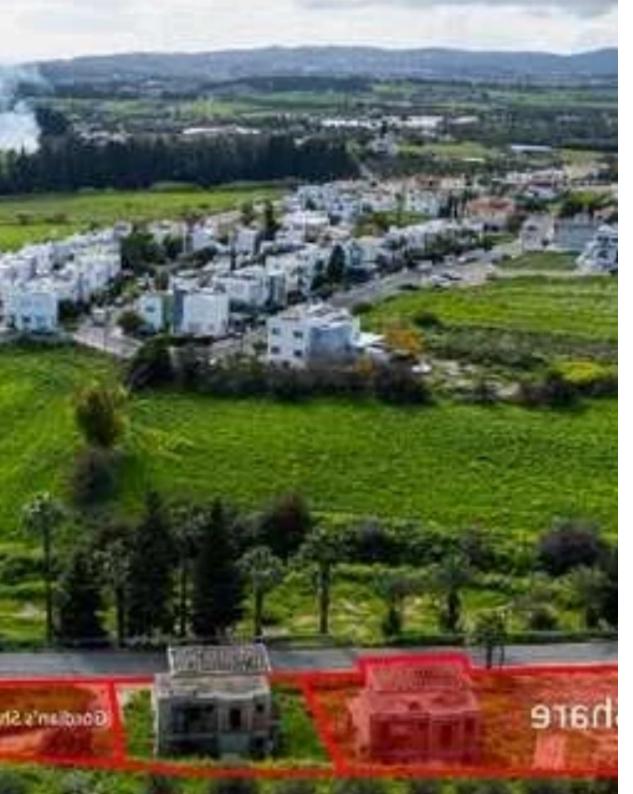

## 3-bedroom detached house f?r s?le

Paphos, Pfo-Timi-8507, Cyprus

This ad is presented by listings admin, under supervision from , Licensed Real Estate Agent Reg no: 1234, Lic no: 603/E

**Offered at:** €240,000

**Estate ID:** 80510

**Ref:** ba5527853

NET internal area: 260

Bedrooms: 3

Available from: 2024-11-14

Offered at: 240,000

Гуре: **PrivateHous**e

bedrooms, an internal area of 130sqm and 10sqm covered verandas. The field has a land area of 2,825sqm. The property offers close proximity to amenities such as a supermarket, restaurants and cafes and easy access to the highway. There is a distribution agreement in place."""""""...