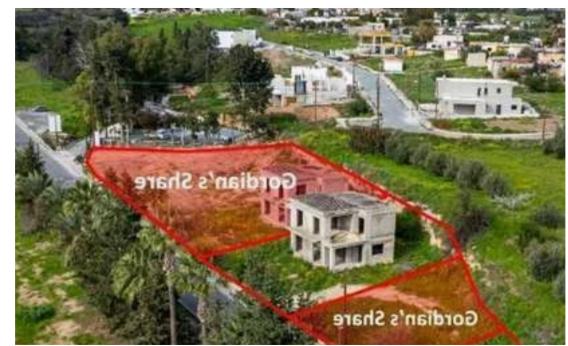

## 3-bedroom detached house f?r s?le

Paphos, Pfo-Timi-8507, Cyprus

This ad is presented by listings admin, under supervision from , Licensed Real Estate Agent Reg no: 1234, Lic no: 603/E

**Offered at:** €240,000

**Estate ID:** 80510

**Ref:** ba5527853

NET internal area: 260

Bedrooms: 3

Available from: 2024-11-14

Offered at: 240,000

Гуре: **PrivateHous**e

bedrooms, an internal area of 130sqm and 10sqm covered verandas. The field has a land area of 2,825sqm. The property offers close proximity to amenities such as a supermarket, restaurants and cafes and easy access to the highway. There is a distribution agreement in place."""""""...