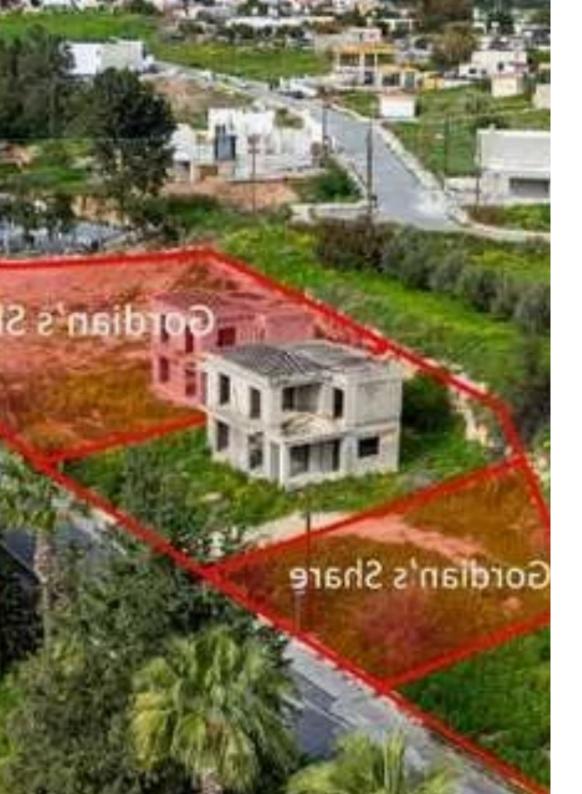

**Estate ID:** 80510

**Ref:** ba5527853

NET internal area: 260

Bedrooms: 3

Available from: 2024-11-14

Offered at: 240,000

Гуре: **PrivateHous**e

bedrooms, an internal area of 130sqm and 10sqm covered verandas. The field has a land area of 2,825sqm. The property offers close proximity to amenities such as a supermarket, restaurants and cafes and easy access to the highway. There is a distribution agreement in place."""""""...