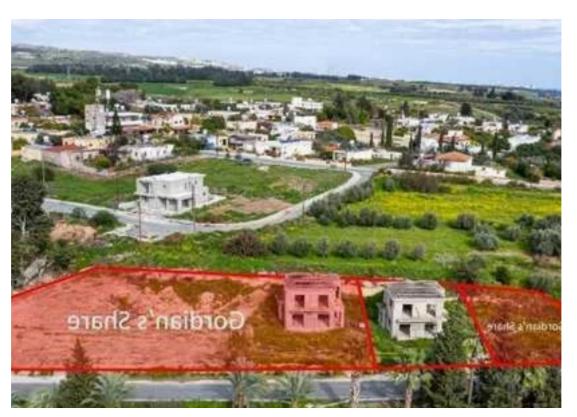

## 3-bedroom detached house f?r s?le

Paphos, Pfo-Timi-8507, Cyprus

This ad is presented by listings admin, under supervision from , Licensed Real Estate Agent Reg no: 1234, Lic no: 603/E

**Offered at:** €240,000

**Estate ID:** 80510

**Ref:** ba5527853

NET internal area: 260

Bedrooms: 3

Available from: 2024-11-14

Offered at: 240,000

Гуре: **PrivateHous**e

bedrooms, an internal area of 130sqm and 10sqm covered verandas. The field has a land area of 2,825sqm. The property offers close proximity to amenities such as a supermarket, restaurants and cafes and easy access to the highway. There is a distribution agreement in place."""""""...