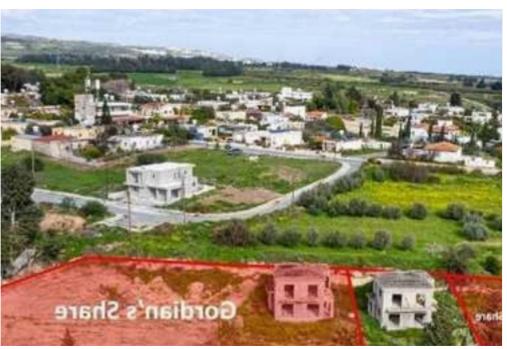

## 3-bedroom detached house f?r s?le

Paphos, Pfo-Timi-8507, Cyprus

This ad is presented by listings admin, under supervision from , Licensed Real Estate Agent Reg no: 1234, Lic no: 603/E

**Offered at:** €240,000

**Estate ID:** 80510

**Ref:** ba5527853

NET internal area: 260

Bedrooms: 3

Available from: 2024-11-14

Offered at: 240,000

Гуре: **PrivateHous**e

bedrooms, an internal area of 130sqm and 10sqm covered verandas. The field has a land area of 2,825sqm. The property offers close proximity to amenities such as a supermarket, restaurants and cafes and easy access to the highway. There is a distribution agreement in place."""""""...