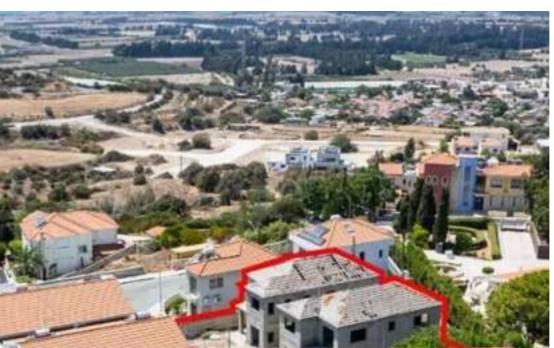

**Estate ID:** 80515

**Ref:** ba5527845

NET internal area: 667

Bedrooms: 5

Available from: 2024-11-14

Offered at: 390,000

Гуре: **PrivateHous**e

2,5km from the coastline in a straight line. It consists of two semi-completed detached houses and two completed detached houses. The two incomplete houses will have an internal area of 190sqm, covered verandas 5sqm and uncovered verandas of 44sqm. The one complete house has an internal area of 142sqm, covered verandas 8sqm and uncovered verandas of 21sqm. The second complete house has an internal area of 1,088sqm. Sal...