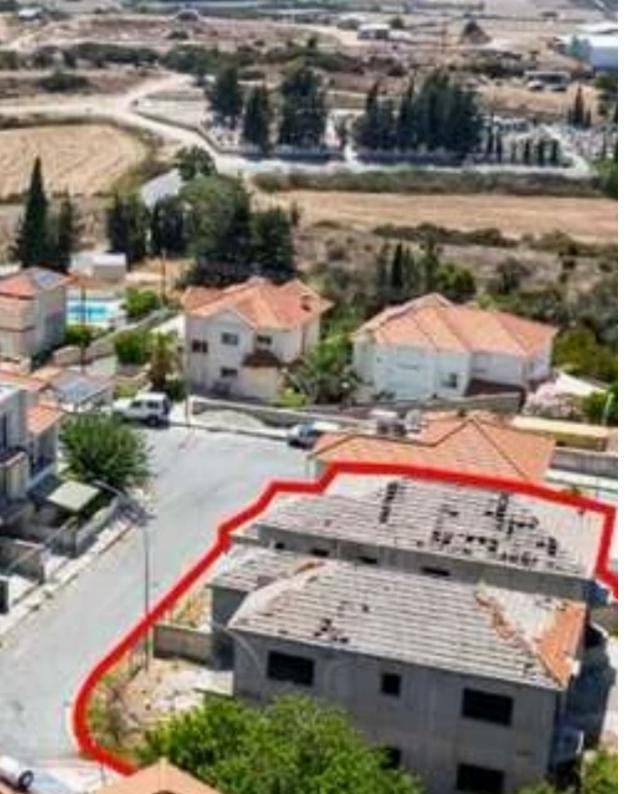

**Estate ID:** 80515

**Ref:** ba5527845

NET internal area: 667

Bedrooms: 5

Available from: 2024-11-14

Offered at: 390,000

Гуре: **PrivateHous**e

2,5km from the coastline in a straight line. It consists of two semi-completed detached houses and two completed detached houses. The two incomplete houses will have an internal area of 190sqm, covered verandas 5sqm and uncovered verandas of 44sqm. The one complete house has an internal area of 142sqm, covered verandas 8sqm and uncovered verandas of 21sqm. The second complete house has an internal area of 1,088sqm. Sal...