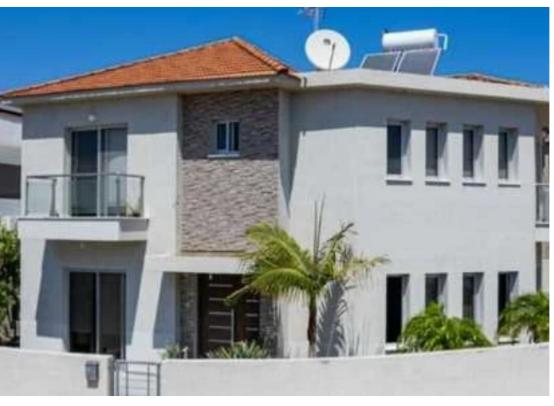

## 6-bedroom detached house f?r s?le

Limassol, Episkopi-4620, Cyprus

This ad is presented by listings admin, under supervision from ,

Licensed Real Estate Agent Reg no: 1234, Lic no: 603/E

**Offered at:** € 390,000

**Estate ID:** 80515

**Ref:** ba5527845

NET internal area: 667

Bedrooms: 5

Available from: 2024-11-14

Offered at: 390,000

Гуре: **PrivateHous**e

2,5km from the coastline in a straight line. It consists of two semi-completed detached houses and two completed detached houses. The two incomplete houses will have an internal area of 190sqm, covered verandas 5sqm and uncovered verandas of 44sqm. The one complete house has an internal area of 142sqm, covered verandas 8sqm and uncovered verandas of 21sqm. The second complete house has an internal area of 1,088sqm. Sal...