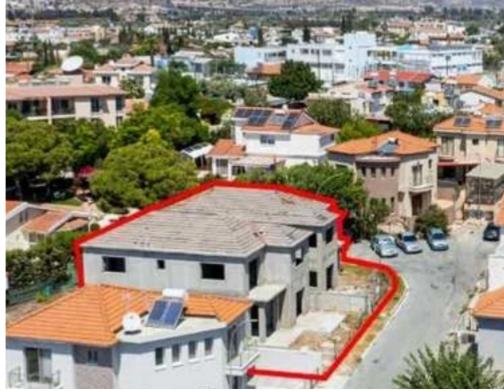

**Estate ID:** 80515

**Ref:** ba5527845

NET internal area: 667

Bedrooms: 5

Available from: 2024-11-14

Offered at: 390,000

Гуре: **PrivateHous**e

2,5km from the coastline in a straight line. It consists of two semi-completed detached houses and two completed detached houses. The two incomplete houses will have an internal area of 190sqm, covered verandas 5sqm and uncovered verandas of 44sqm. The one complete house has an internal area of 142sqm, covered verandas 8sqm and uncovered verandas of 21sqm. The second complete house has an internal area of 1,088sqm. Sal...