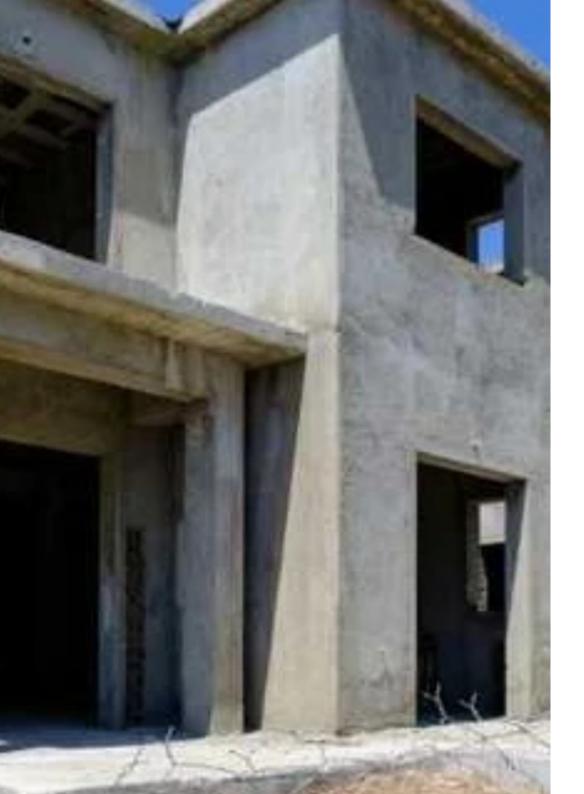

**Estate ID:** 80515

**Ref:** ba5527845

NET internal area: 667

Bedrooms: 5

Available from: 2024-11-14

Offered at: 390,000

Гуре: **PrivateHous**e

2,5km from the coastline in a straight line. It consists of two semi-completed detached houses and two completed detached houses. The two incomplete houses will have an internal area of 190sqm, covered verandas 5sqm and uncovered verandas of 44sqm. The one complete house has an internal area of 142sqm, covered verandas 8sqm and uncovered verandas of 21sqm. The second complete house has an internal area of 1,088sqm. Sal...