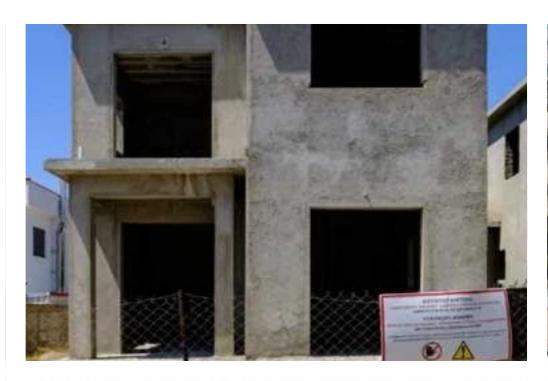

**Estate ID:** 80515

**Ref:** ba5527845

NET internal area: 667

Bedrooms: 5

Available from: 2024-11-14

Offered at: 390,000

Гуре: **PrivateHous**e

2,5km from the coastline in a straight line. It consists of two semi-completed detached houses and two completed detached houses. The two incomplete houses will have an internal area of 190sqm, covered verandas 5sqm and uncovered verandas of 44sqm. The one complete house has an internal area of 142sqm, covered verandas 8sqm and uncovered verandas of 21sqm. The second complete house has an internal area of 1,088sqm. Sal...