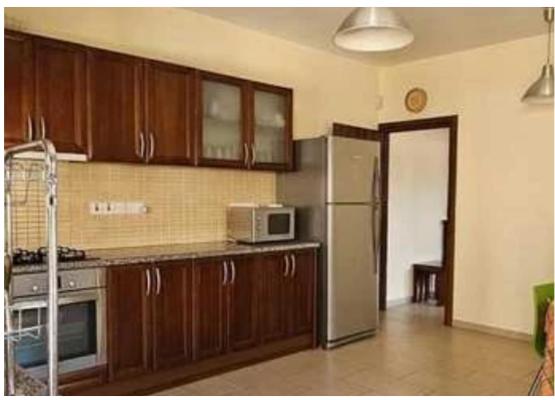

Type: SemidetachedHouse

house is very close to schools (Heritage, Pascal and The Island Private School of Limassol), services and the center of Limassol. On the first floor there are three bedrooms. The master bedroom has an en suite bathroom. All the bedrooms have big wardrobes. A separate kitchen room with all electrical appliances included, air conditioners in all areas for hot and cold air, tinted and double glazing windows and roller shutters, garden with automatic watering, pergola and outdoor grill. There is also a storage room and solar water heater with p...