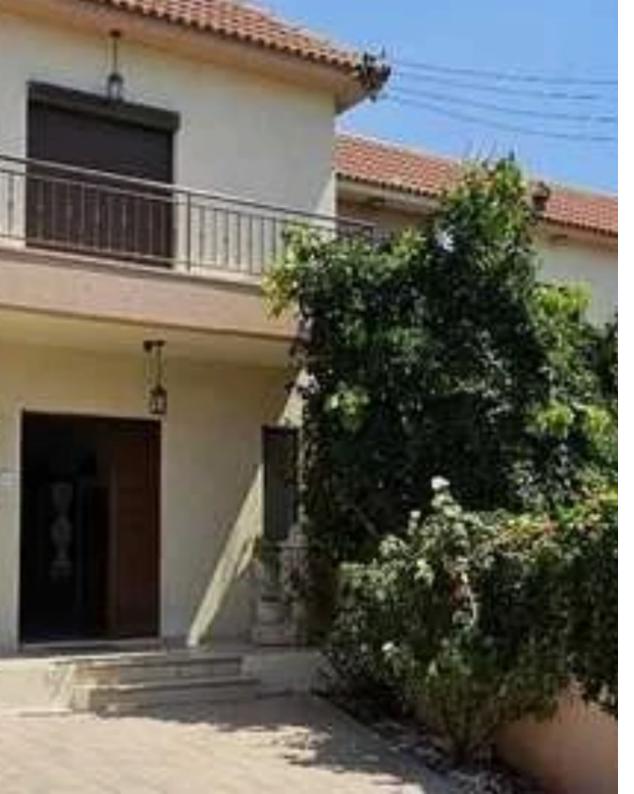

Type: SemidetachedHouse

house is very close to schools (Heritage, Pascal and The Island Private School of Limassol), services and the center of Limassol. On the first floor there are three bedrooms. The master bedroom has an en suite bathroom. All the bedrooms have big wardrobes. A separate kitchen room with all electrical appliances included, air conditioners in all areas for hot and cold air, tinted and double glazing windows and roller shutters, garden with automatic watering, pergola and outdoor grill. There is also a storage room and solar water heater with p...