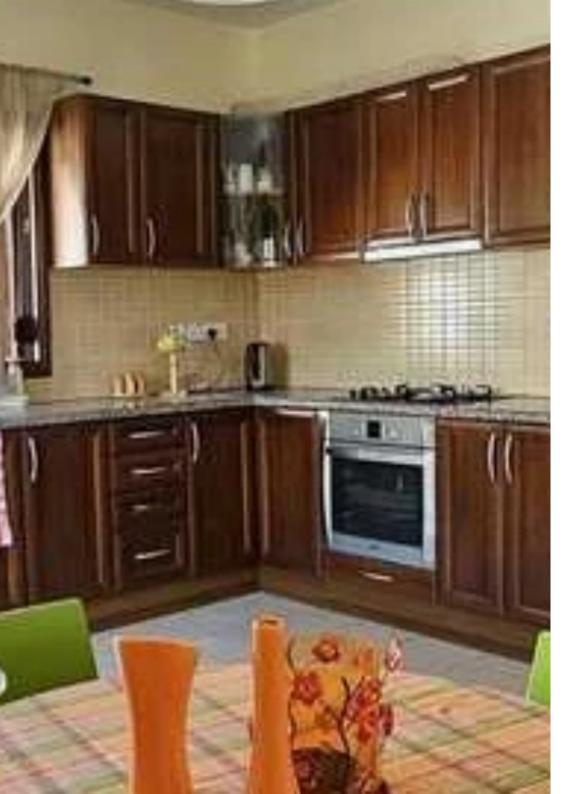

Type: SemidetachedHouse

house is very close to schools (Heritage, Pascal and The Island Private School of Limassol), services and the center of Limassol. On the first floor there are three bedrooms. The master bedroom has an en suite bathroom. All the bedrooms have big wardrobes. A separate kitchen room with all electrical appliances included, air conditioners in all areas for hot and cold air, tinted and double glazing windows and roller shutters, garden with automatic watering, pergola and outdoor grill. There is also a storage room and solar water heater with p...