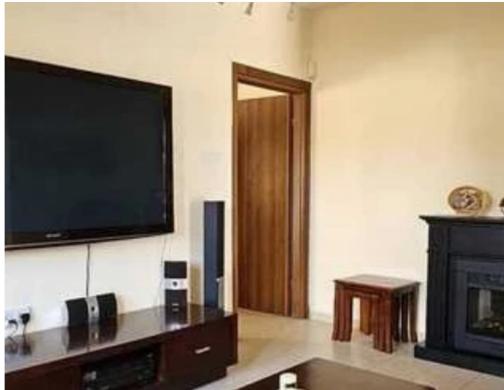

Type: SemidetachedHouse

house is very close to schools (Heritage, Pascal and The Island Private School of Limassol), services and the center of Limassol. On the first floor there are three bedrooms. The master bedroom has an en suite bathroom. All the bedrooms have big wardrobes. A separate kitchen room with all electrical appliances included, air conditioners in all areas for hot and cold air, tinted and double glazing windows and roller shutters, garden with automatic watering, pergola and outdoor grill. There is also a storage room and solar water heater with p...