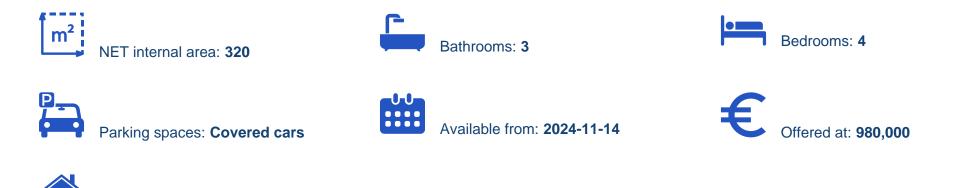

## 4-bedroom detached house f?r s?le

Limassol, Panthea-Grammar-School-Agios-Athanasios-4105, Cyprus

This ad is presented by listings admin, under supervision from , Licensed Real Estate Agent Reg no: 1234, Lic no: 603/E

Offered at: € 980,000 Estate ID: 80538 Ref: ba5418848







Type: PrivateHouse

## **Estate on map:**







Website: <a href="mailto:realty.com.cy/p/4-bedroom-detached-house-f?r-s?le-">realty.com.cy/p/4-bedroom-detached-house-f?r-s?le-</a>

ba5418848

Email: info@rimatech.com.cy

Phone: +35795958898 // +35725714014

This ad is presented by listings admin, under supervision from , Licensed Real Estate Agent Reg no: 1234, Lic no: 603/E