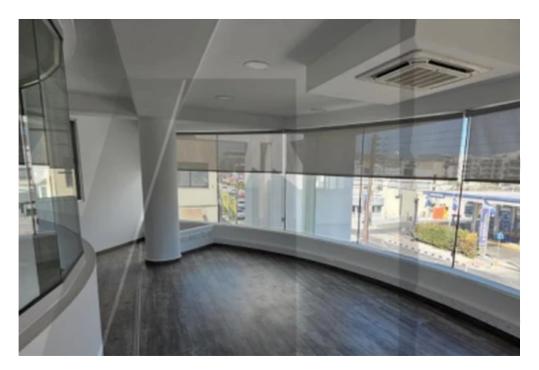

**Offered at:** € 18,000

**Estate ID:** 80644

**Ref:** ba5529079

NET internal area: 420

Available from: 2024-11-14

Offered at: **18,00**0

Type: Space

with dining area. In this area including one small office and 2 independent toilets. The area is covered with Full air-condition. Under the stairs has a small storage space. The mezzanine is total 200m2 covered area including a kitchenet, 4 offices and one server room, open plan work space and reception. Also has 2 independent toilets. 1rst floor is total 170m2 covered area with full air-condition open plan work space 3 offices and reception. Also has 2 independent toilets a small kitchen. Local area: Limassol Kolonakiou street 1st floor: 1...