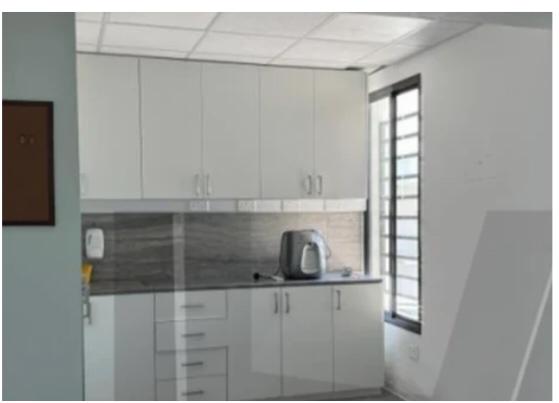

**Offered at:** € 18,000

**Estate ID:** 80644

**Ref:** ba5529079

NET internal area: 420

Available from: 2024-11-14

Offered at: **18,00**0

Type: Space

with dining area. In this area including one small office and 2 independent toilets. The area is covered with Full air-condition. Under the stairs has a small storage space. The mezzanine is total 200m2 covered area including a kitchenet, 4 offices and one server room, open plan work space and reception. Also has 2 independent toilets. 1rst floor is total 170m2 covered area with full air-condition open plan work space 3 offices and reception. Also has 2 independent toilets a small kitchen. Local area: Limassol Kolonakiou street 1st floor: 1...