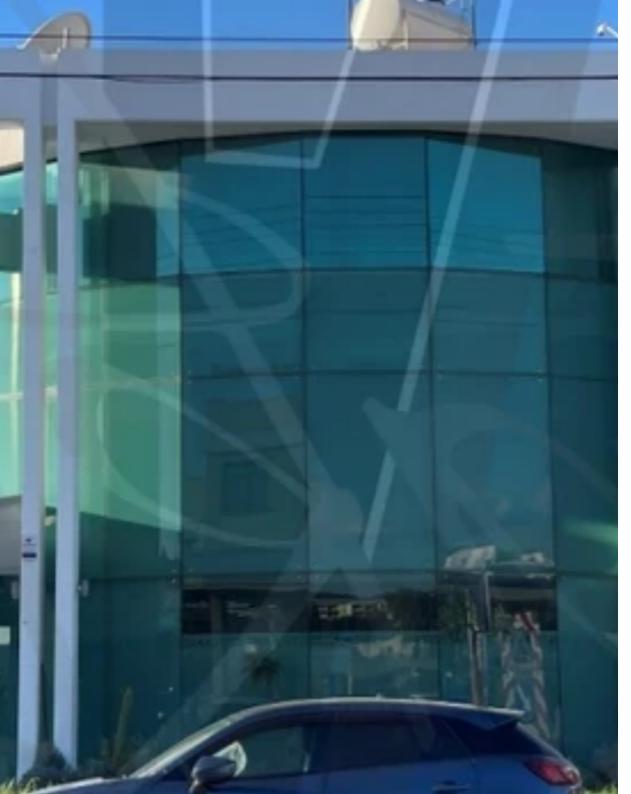

**Offered at:** € 18,000

**Estate ID:** 80644

**Ref:** ba5529079

NET internal area: 420

Available from: 2024-11-14

Offered at: **18,00**0

Type: Space

with dining area. In this area including one small office and 2 independent toilets. The area is covered with Full air-condition. Under the stairs has a small storage space. The mezzanine is total 200m2 covered area including a kitchenet, 4 offices and one server room, open plan work space and reception. Also has 2 independent toilets. 1rst floor is total 170m2 covered area with full air-condition open plan work space 3 offices and reception. Also has 2 independent toilets a small kitchen. Local area: Limassol Kolonakiou street 1st floor: 1...