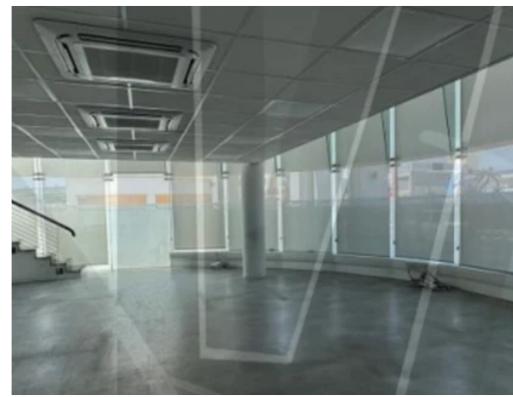

**Offered at:** € 18,000

**Estate ID:** 80644

**Ref:** ba5529079

NET internal area: 420

Available from: 2024-11-14

Offered at: **18,00**0

Type: Space

with dining area. In this area including one small office and 2 independent toilets. The area is covered with Full air-condition. Under the stairs has a small storage space. The mezzanine is total 200m2 covered area including a kitchenet, 4 offices and one server room, open plan work space and reception. Also has 2 independent toilets. 1rst floor is total 170m2 covered area with full air-condition open plan work space 3 offices and reception. Also has 2 independent toilets a small kitchen. Local area: Limassol Kolonakiou street 1st floor: 1...