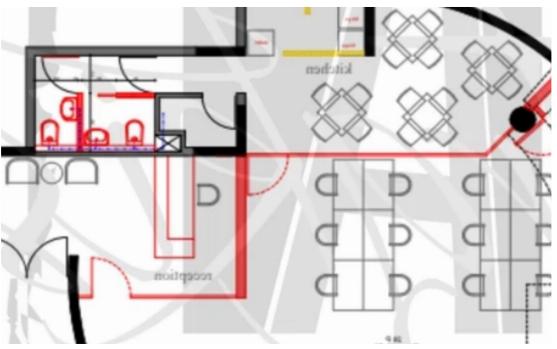

**Offered at:** € 18,000

**Estate ID:** 80644

**Ref:** ba5529079

NET internal area: 420

Available from: 2024-11-14

Offered at: **18,00**0

Type: Space

with dining area. In this area including one small office and 2 independent toilets. The area is covered with Full air-condition. Under the stairs has a small storage space. The mezzanine is total 200m2 covered area including a kitchenet, 4 offices and one server room, open plan work space and reception. Also has 2 independent toilets. 1rst floor is total 170m2 covered area with full air-condition open plan work space 3 offices and reception. Also has 2 independent toilets a small kitchen. Local area: Limassol Kolonakiou street 1st floor: 1...