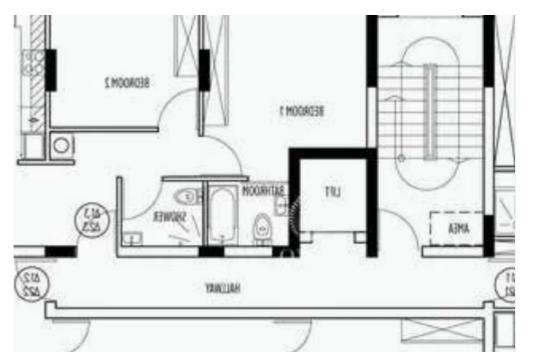

**Estate ID:** 80701

**Ref:** ba5228668

NET internal area: 85

Bathrooms: 2

Bedrooms: 2

Parking spaces: Covered cars

Available from: 2024-11-15

Offered at: 235,000

Type: Apartment

just a stone's throw away from everyday amenities, this charming two-story building boasts six thoughtfully designed units, providing residents with a perfect harmony of privacy and community. Comprising two spacious 3-bedroom apartments and four cozy 2-bedroom apartments, the Residences cater to a variety of lifestyles, whether you're seeking ample space for a growing family or a cozy retreat for yourself. Each unit is meticulously crafted to offer a blend of contemporary aesthetics and functionality, ensuring a comfortable living ex...