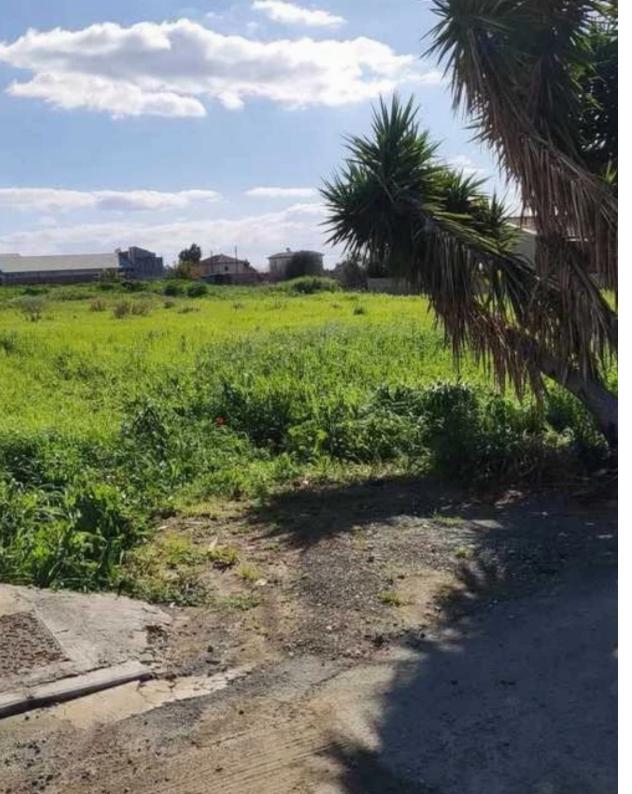

## (Share) Residential land 700 m<sup>2</sup>

Limassol, Theofilou-Chatzistylianou-St-Ypsonas-4189, Cyprus
This ad is presented by listings admin, under supervision from,
Licensed Real Estate Agent Reg no: 1234, Lic no: 603/E

**Offered at:** € 145,000

**Estate ID:** 80744

**Ref:** ba5528833

Total plot's-land's area: 700 m<sup>2</sup>

Coverage: 25 %

Density: 40 %

Available from: 2024-11-15

Offered at: 145,000