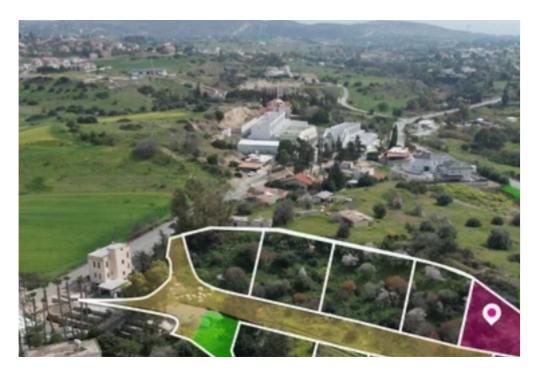

**Estate ID:** 80750

**Ref:** ba5529815

Total plot's-land's area: 1263 m²

Available from: 2024-11-15

Offered at: **36,00**0

Type: Residentia

"""This is a 12.36% share of a residential field of 7,002sq.m. which corresponds to approximately 1,263sq.m. field OR 636sq.m. net plot land area after the division is fully implemented. The property is regularly shaped. Access to the field is via two registered roads which are facing the eastern and western side of the property. Total frontage is approx. 55m. A distribution agreement is in place. The asset is located approx. 1.5km from the motorway. The property falls within Zone H3, with a building coefficient of 60%, coverage of 35%, and permission for 2 floors (8.3m) of construction. GPS coordinates: 34.746443 33.212778"""...