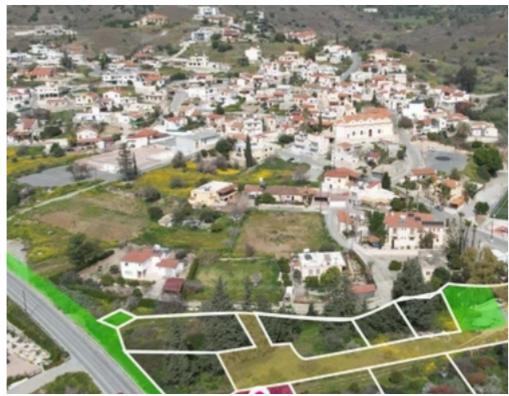

**Estate ID:** 80750

**Ref:** ba5529815

Total plot's-land's area: 1263 m²

Available from: 2024-11-15

Offered at: **36,00**0

Type: Residentia

"""This is a 12.36% share of a residential field of 7,002sq.m. which corresponds to approximately 1,263sq.m. field OR 636sq.m. net plot land area after the division is fully implemented. The property is regularly shaped. Access to the field is via two registered roads which are facing the eastern and western side of the property. Total frontage is approx. 55m. A distribution agreement is in place. The asset is located approx. 1.5km from the motorway. The property falls within Zone H3, with a building coefficient of 60%, coverage of 35%, and permission for 2 floors (8.3m) of construction. GPS coordinates: 34.746443 33.212778"""...