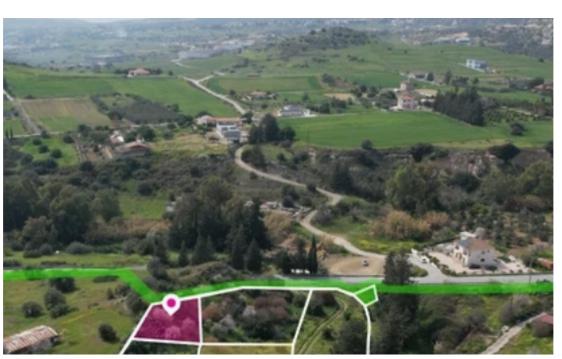

**Estate ID:** 80750

**Ref:** ba5529815

Total plot's-land's area: 1263 m²

Available from: 2024-11-15

Offered at: **36,00**0

Type: Residentia

"""This is a 12.36% share of a residential field of 7,002sq.m. which corresponds to approximately 1,263sq.m. field OR 636sq.m. net plot land area after the division is fully implemented. The property is regularly shaped. Access to the field is via two registered roads which are facing the eastern and western side of the property. Total frontage is approx. 55m. A distribution agreement is in place. The asset is located approx. 1.5km from the motorway. The property falls within Zone H3, with a building coefficient of 60%, coverage of 35%, and permission for 2 floors (8.3m) of construction. GPS coordinates: 34.746443 33.212778"""...