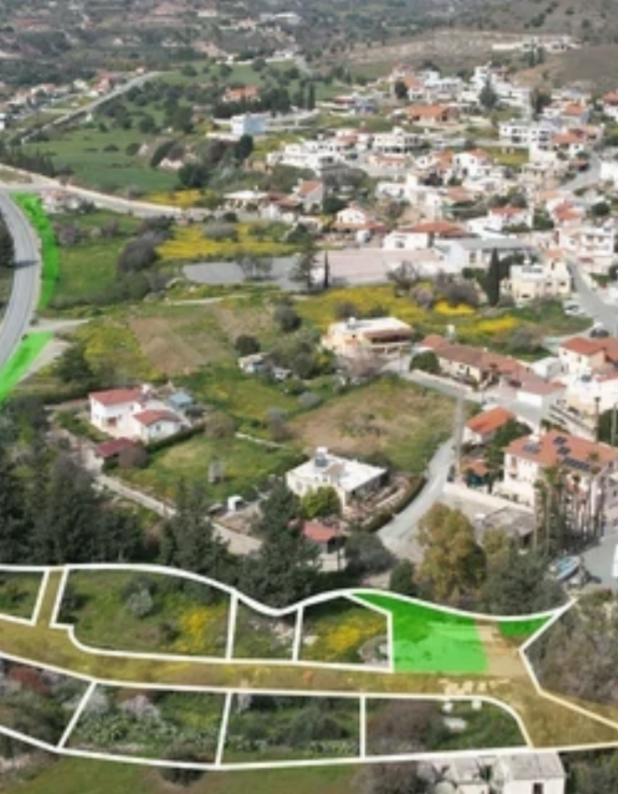

**Estate ID:** 80750

**Ref:** ba5529815

Total plot's-land's area: 1263 m²

Available from: 2024-11-15

Offered at: **36,00**0

Type: Residentia

"""This is a 12.36% share of a residential field of 7,002sq.m. which corresponds to approximately 1,263sq.m. field OR 636sq.m. net plot land area after the division is fully implemented. The property is regularly shaped. Access to the field is via two registered roads which are facing the eastern and western side of the property. Total frontage is approx. 55m. A distribution agreement is in place. The asset is located approx. 1.5km from the motorway. The property falls within Zone H3, with a building coefficient of 60%, coverage of 35%, and permission for 2 floors (8.3m) of construction. GPS coordinates: 34.746443 33.212778"""...