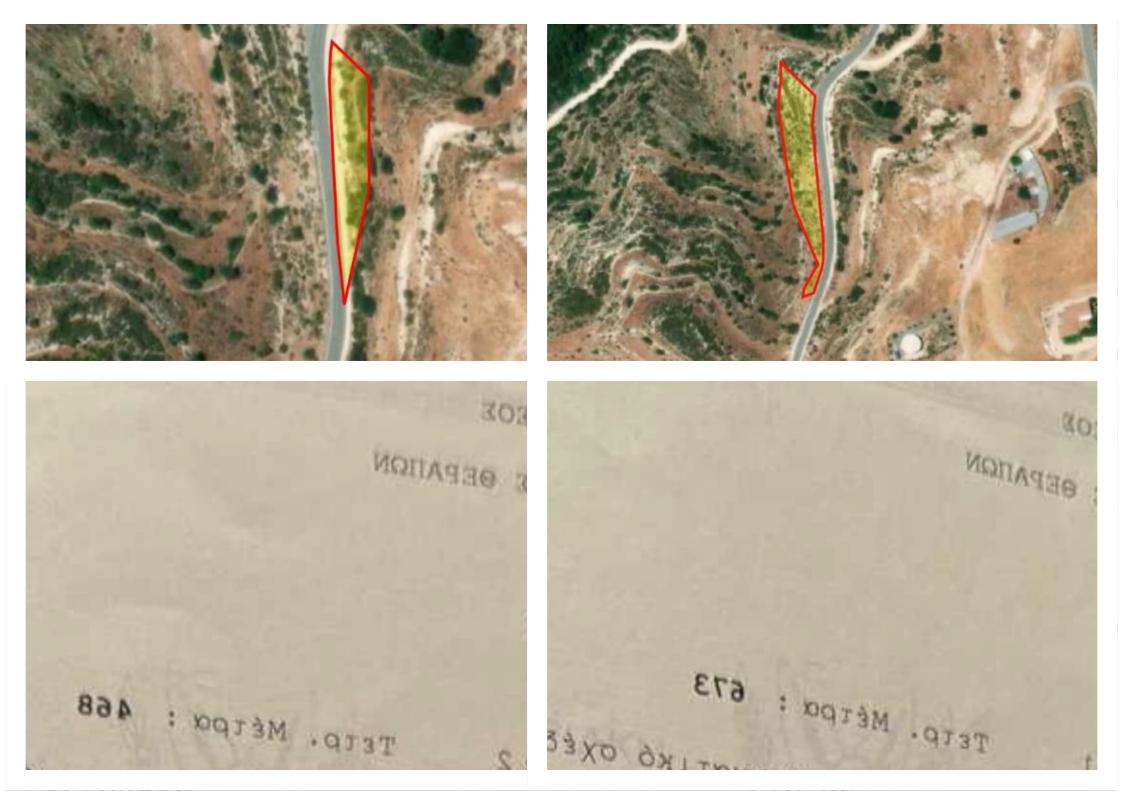

## Agricultural land 4953 m<sup>2</sup>

Limassol, Agios-Therapon-4711 , Cyprus This ad is presented by listings admin, under supervision from , Licensed Real Estate Agent Reg no: 1234, Lic no: 603/E

Offered at: €100,000 Estate ID: 80760 Ref: ba5528660

""""""Located on/close to the road, between Agios Ambrosios and Agios Therapon. Group of 3 Plots, sold Together."""""...