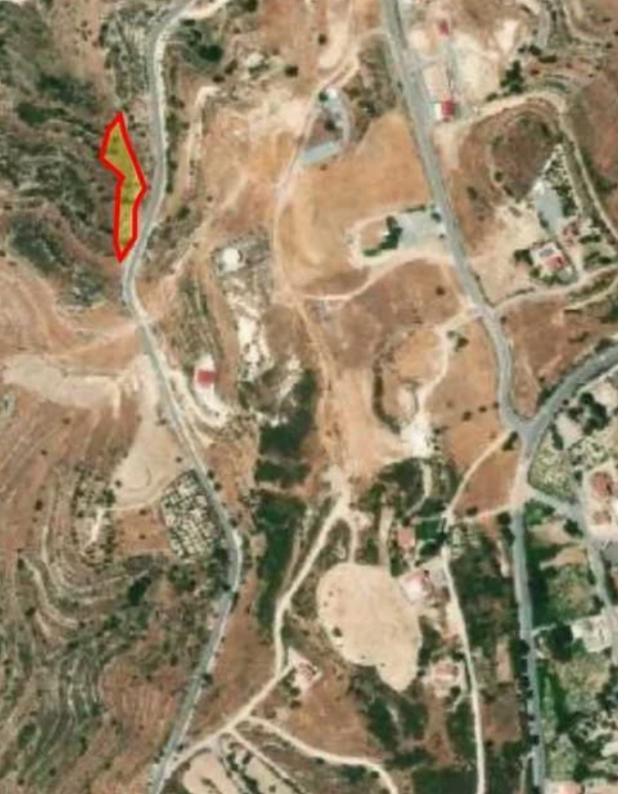

## Agricultural land 4953 m<sup>2</sup>

Limassol, Agios-Therapon-4711 , Cyprus This ad is presented by listings admin, under supervision from , Licensed Real Estate Agent Reg no: 1234, Lic no: 603/E

Offered at: €100,000 Estate ID: 80760 Ref: ba5528660

""""""Located on/close to the road, between Agios Ambrosios and Agios Therapon. Group of 3 Plots, sold Together."""""...

## **Estate on map:**

Website: realty.com.cy/p/agricultural-land-4953-m<sup>2</sup>-ba5528660

Email: info@rimatech.com.cy

Phone: +35795958898 // +35725714014

This ad is presented by listings admin, under supervision from , Licensed Real Estate Agent Reg no: 1234, Lic no: 603/E