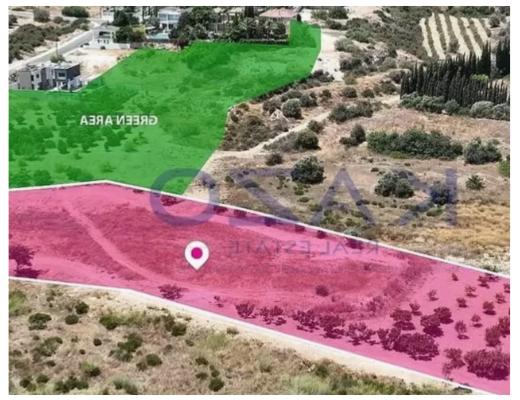

Offered at: €472,000 Estate ID: 80811 Ref: ba5503793

""""The property is 50% share of a residential field which corresponds to 4,223m<sup>2</sup> approximately out of 8,645m<sup>2</sup> in total. The property has a flat surface. It is located in Potamos Germasogeias in Germasogeia Municipality in a newly built residential area. The asset is located approx. 625m north of the motorway Limassol – Nicosia. The property falls within Zone ??9, with a building coefficient of 40%, coverage of 25%, and permission for 2 floors (10m) of construction. GPS coordinates: 34.712856, 33.097258""""...