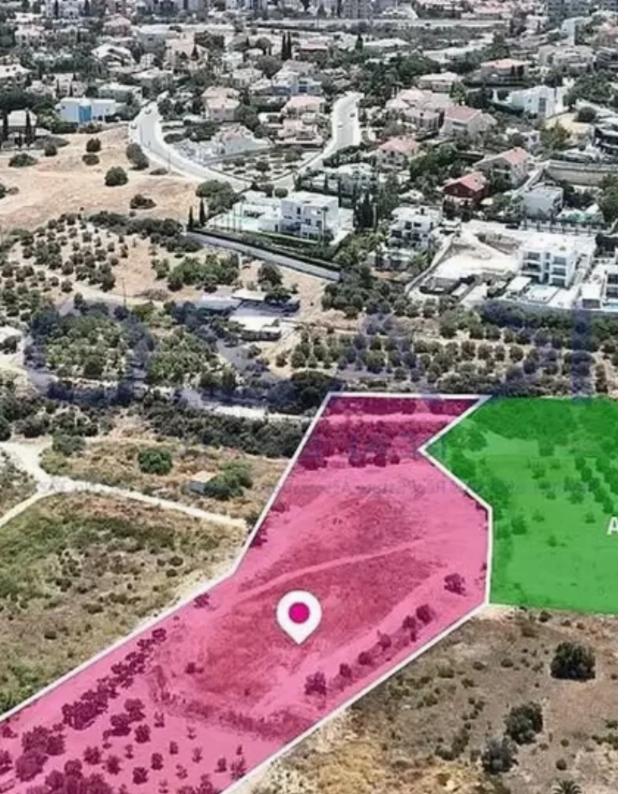

Offered at: €472,000 Estate ID: 80811 Ref: ba5503793

""""The property is 50% share of a residential field which corresponds to 4,223m<sup>2</sup> approximately out of 8,645m<sup>2</sup> in total. The property has a flat surface. It is located in Potamos Germasogeias in Germasogeia Municipality in a newly built residential area. The asset is located approx. 625m north of the motorway Limassol – Nicosia. The property falls within Zone ??9, with a building coefficient of 40%, coverage of 25%, and permission for 2 floors (10m) of construction. GPS coordinates: 34.712856, 33.097258""""...