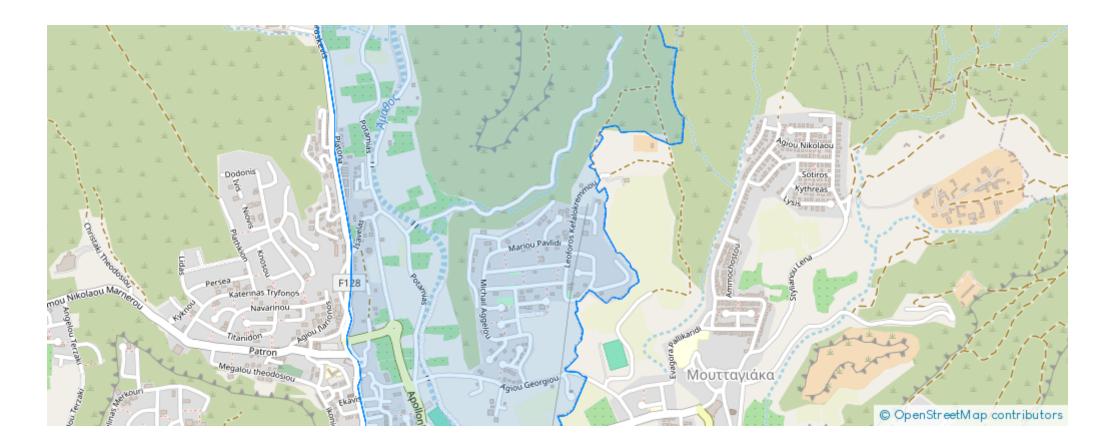

i-Kefalokremmos-Germasogeias-Village-4045 , Cyprus This ad is presented by listings admin, under supervision from , Licensed Real Estate Agent Reg no: 1234, Lic no: 603/E

Offered at: €472,000 Estate ID: 80811 Ref: ba5503793













""""The property is 50% share of a residential field which corresponds to 4,223m<sup>2</sup> approximately out of 8,645m<sup>2</sup> in total. The property has a flat surface. It is located in Potamos Germasogeias in Germasogeia Municipality in a newly built residential area. The asset is located approx. 625m north of the motorway Limassol – Nicosia. The property falls within Zone ??9, with a building coefficient of 40%, coverage of 25%, and permission for 2 floors (10m) of construction. GPS coordinates: 34.712856, 33.097258""""...

## **Estate on map:**







## Website: realty.com.cy/p/residential-land-4223-m<sup>2</sup>-ba5503793

Email: info@rimatech.com.cy

Phone: +35795958898 // +35725714014

This ad is presented by listings admin, under supervision from , Licensed Real Estate Agent Reg no: 1234, Lic no: 603/E