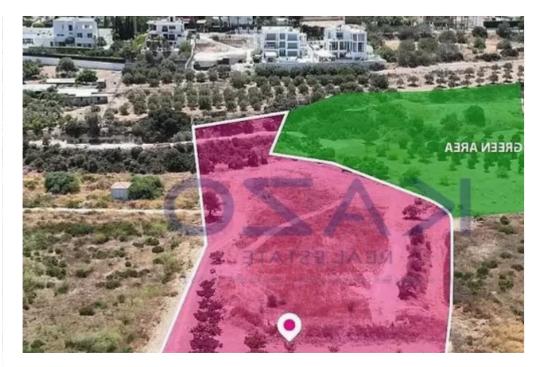

Offered at: €472,000 Estate ID: 80811 Ref: ba5503793

""""The property is 50% share of a residential field which corresponds to 4,223m<sup>2</sup> approximately out of 8,645m<sup>2</sup> in total. The property has a flat surface. It is located in Potamos Germasogeias in Germasogeia Municipality in a newly built residential area. The asset is located approx. 625m north of the motorway Limassol – Nicosia. The property falls within Zone ??9, with a building coefficient of 40%, coverage of 25%, and permission for 2 floors (10m) of construction. GPS coordinates: 34.712856, 33.097258""""...