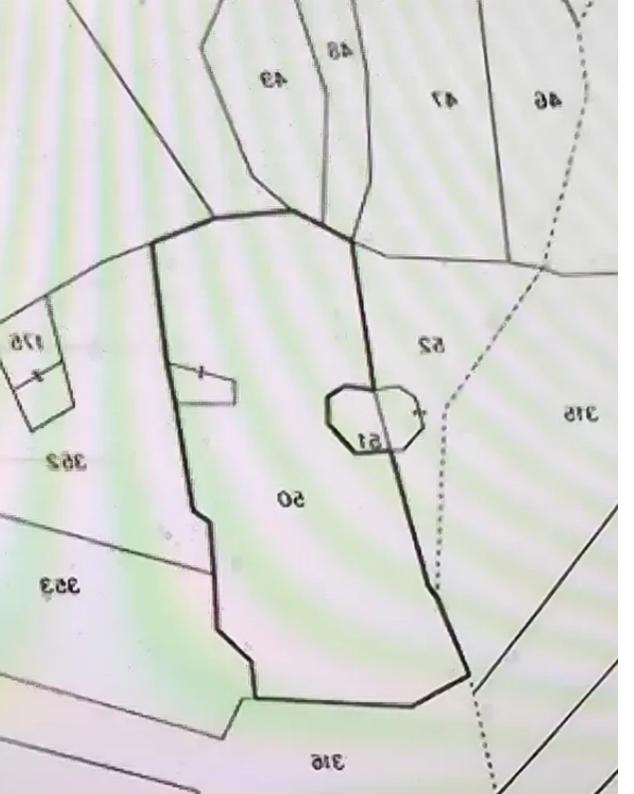

πως φαίνονται στο επίσημο Κτηματικό σχέδιο

0/10307

Αριθμός Εγγραφής

Αναφορά Κτηματιχο Σχεδίου

Φύλλο :53 Σχέδιο : 19

Трара :0

Τεμάχιο: 50

КА ( рака : 1:5000

Total plot's-land's area: 12041 m²

Coverage: 35 %

Density: 60 %

Available from: 2024-11-15

Offered at: 500,00

Type: Residential

""Great opportunity!! Residential plot 12041 sq.m. having Limassol and Akrotiri, for sale in the village of PANO KIVIDES (TRAPEZA) with a building ratio of 60% and acoverage ratio of 35% and permission for two floors. All services are up to the border of the plot!""...