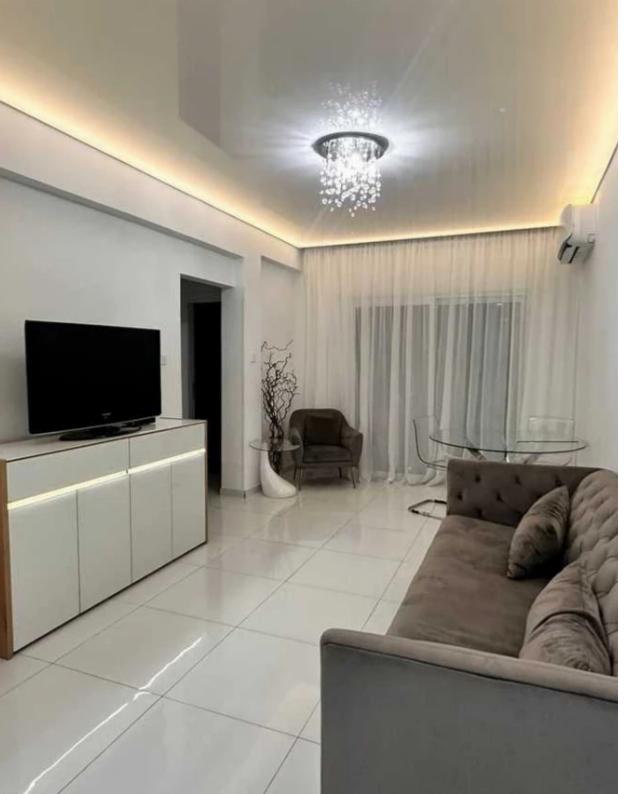

Offered at: 2,000

Type: Apartment

"""""Long-term or daily rental of 2 km. • First line / sea view (beach in a gated complex) • 4th floor • Gated complex • 2 bedrooms • Kitchen and living room combined • 1 bathroom • Electrical appliances: (TV, Washing machine, Refrigerator, Oven, Air conditioning, Kettle, Iron) • Fully furnished • Public parking. Located in the popular tourist area of ??Yermasogeia in Limassol. Available to move in December 2"""""...