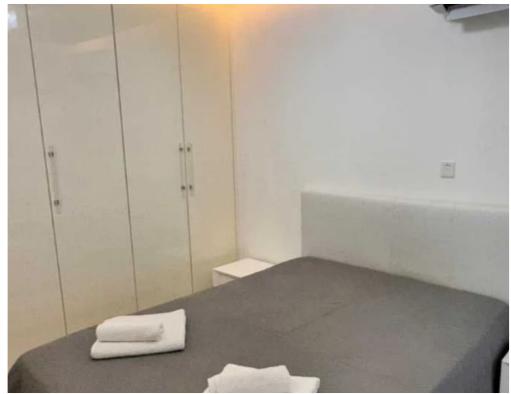

Offered at: 2,000

Type: Apartment

"""""Long-term or daily rental of 2 km. • First line / sea view (beach in a gated complex) • 4th floor • Gated complex • 2 bedrooms • Kitchen and living room combined • 1 bathroom • Electrical appliances: (TV, Washing machine, Refrigerator, Oven, Air conditioning, Kettle, Iron) • Fully furnished • Public parking. Located in the popular tourist area of ??Yermasogeia in Limassol. Available to move in December 2"""""...