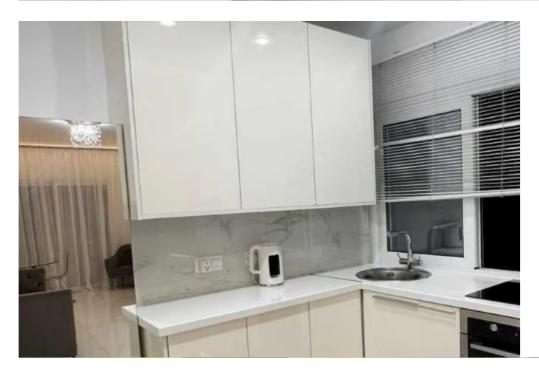

Offered at: 2,000

Type: Apartment

"""""Long-term or daily rental of 2 km. • First line / sea view (beach in a gated complex) • 4th floor • Gated complex • 2 bedrooms • Kitchen and living room combined • 1 bathroom • Electrical appliances: (TV, Washing machine, Refrigerator, Oven, Air conditioning, Kettle, Iron) • Fully furnished • Public parking. Located in the popular tourist area of ??Yermasogeia in Limassol. Available to move in December 2"""""...