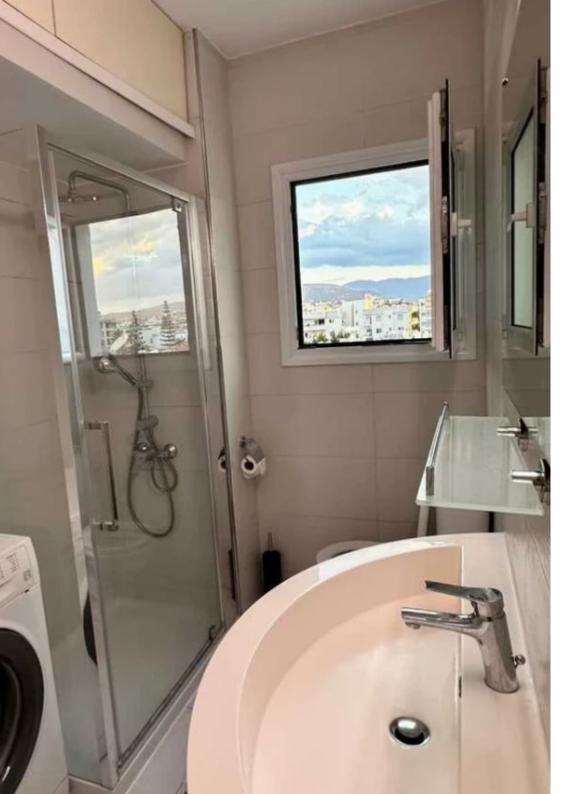

Offered at: 2,000

Type: Apartment

"""""Long-term or daily rental of 2 km. • First line / sea view (beach in a gated complex) • 4th floor • Gated complex • 2 bedrooms • Kitchen and living room combined • 1 bathroom • Electrical appliances: (TV, Washing machine, Refrigerator, Oven, Air conditioning, Kettle, Iron) • Fully furnished • Public parking. Located in the popular tourist area of ??Yermasogeia in Limassol. Available to move in December 2"""""...