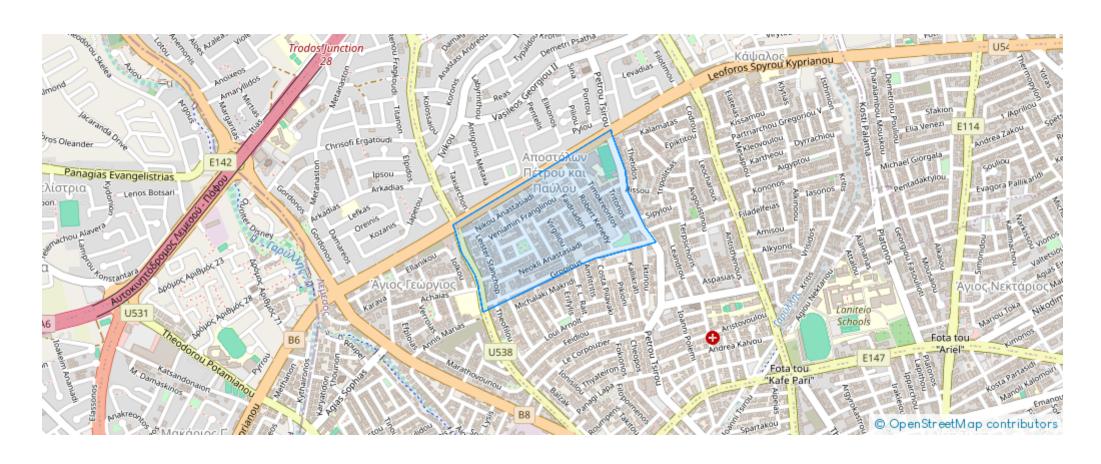

Offered at: 1,100

Type: Apartment

"""""This luminous two-bedroom apartment, spanning 110 m2, is now available for rent on the first floor of a cozy six-unit family building.

Situated in the heart of Limassol's Petrou & Earne Pavlou area, it is conveniently located right next to a designated public green/play area. Within walking distance, you'll find a supermarket, bakery, kiosk, pharmacy, public school, nursery, Era, Stephanis, bus stops, and many other amenities.