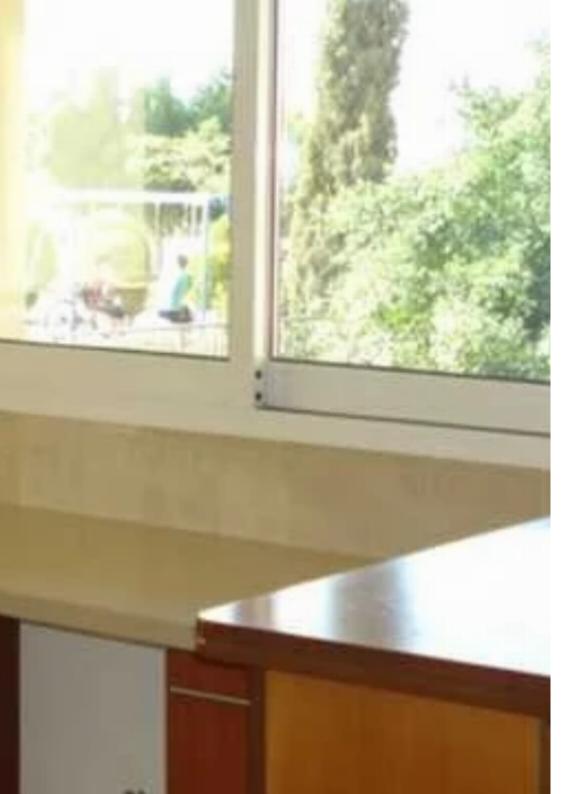

The apartment features a spacious open-plan kitchen that seamlessly blends into the living room. The kitchen comes equipped with a built-in stove, oven, and cooking extractor. It also has shading blinds for the two windows. The bathroom includes a ...