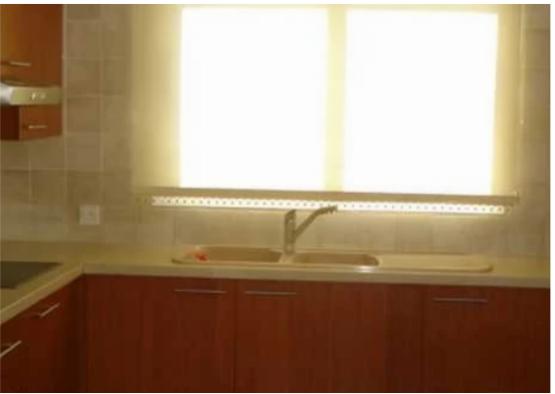

The apartment features a spacious open-plan kitchen that seamlessly blends into the living room. The kitchen comes equipped with a built-in stove, oven, and cooking extractor. It also has shading blinds for the two windows. The bathroom includes a ...