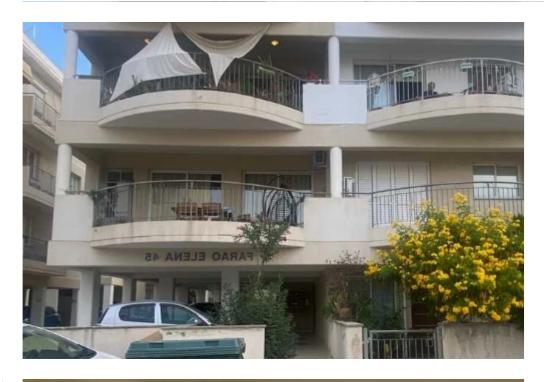

Offered at: 1,100

Type: Apartment

"""""This luminous two-bedroom apartment, spanning 110 m2, is now available for rent on the first floor of a cozy six-unit family building.

Situated in the heart of Limassol's Petrou & Earne Pavlou area, it is conveniently located right next to a designated public green/play area. Within walking distance, you'll find a supermarket, bakery, kiosk, pharmacy, public school, nursery, Era, Stephanis, bus stops, and many other amenities.