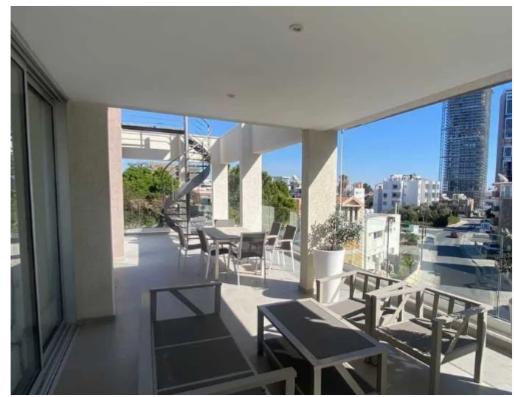

Offered at: 3,30

Type: Penthouse

"""""Located in the most prestigious are of Germasogeia near to ''The ICON'' tower. Major Benefits: Spacious roof top Sea view Spacious internal space AC & Easy Access to highway Common Expenses included Covered Parking Private Spacious Storage Ready to rent immediately!""""""...