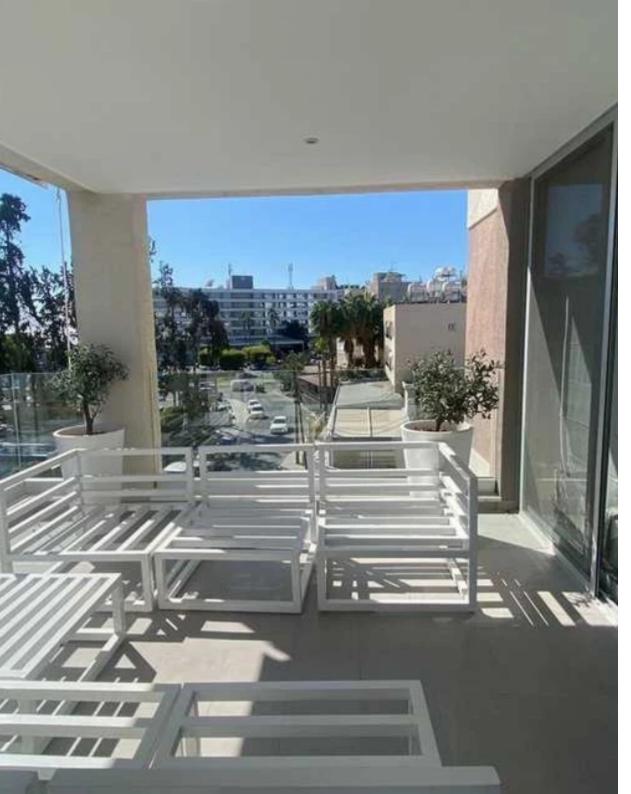

Offered at: 3,30

Type: Penthouse

"""""Located in the most prestigious are of Germasogeia near to ''The ICON'' tower. Major Benefits: Spacious roof top Sea view Spacious internal space AC & Easy Access to highway Common Expenses included Covered Parking Private Spacious Storage Ready to rent immediately!""""""...