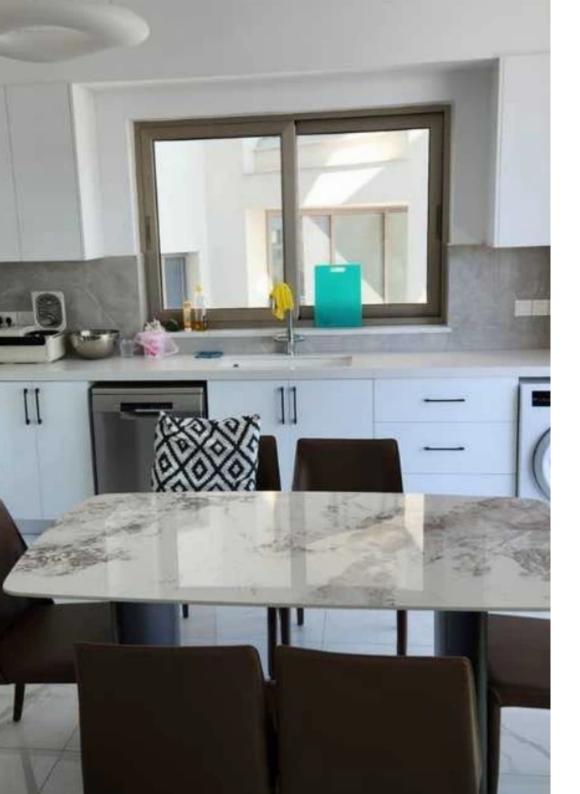

**Offered at:** €2,100

**Estate ID:** 80941

**Ref:** ba5529650

NET internal area: 85

Bathrooms: 2

Bedrooms: 2

Parking spaces: Covered cars

Available from: 2024-11-15