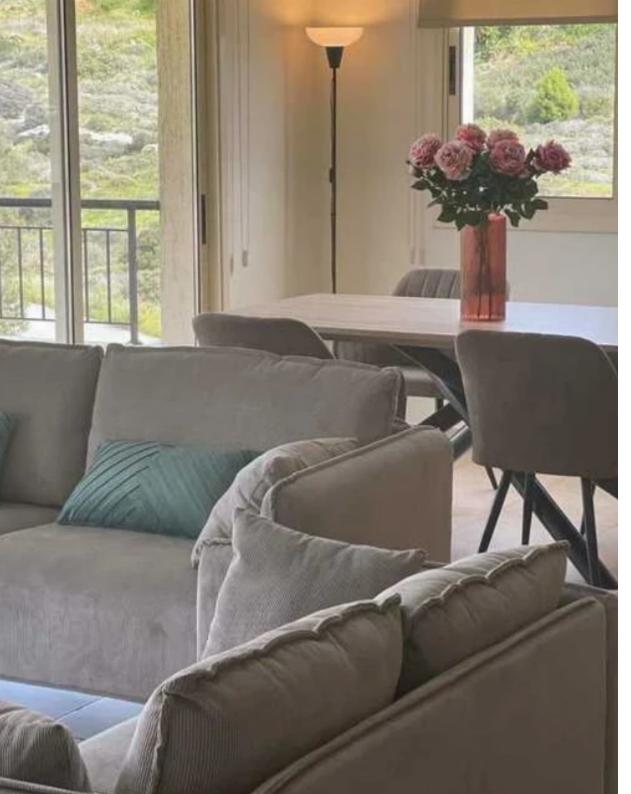

## 2-bedroom apartment to rent

Limassol, Panthea-Grammar-School-Agios-Athanasios-4105 , Cyprus

This ad is presented by listings admin, under supervision from , Licensed Real Estate Agent Reg no: 1234, Lic no: 603/E

**Offered at:** € 1,400

**Estate ID:** 80964

**Ref:** ba5530286

NET internal area: 100

Bathrooms: 2

Bedrooms: 2

Parking spaces: Covered cars

Available from: 2024-11-15