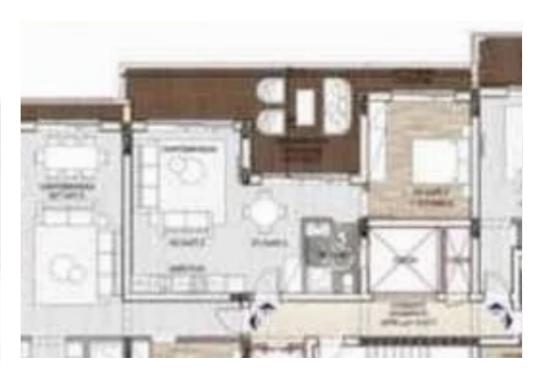

Type: Apartment

"""""Delivery 10/2024 Just completed Excellent location, centrally located in mess geitonia with easy access to the highway Modern design Close to amenities Energy efficiency A 1st floor 112m2 total area 2 bedrooms 2 bathrooms Covered parking Storage room Great option for investment with potential €2000+ rental return per month CSC Zyprus Property Group LTD Licensed and Registered tReal Estate Agency