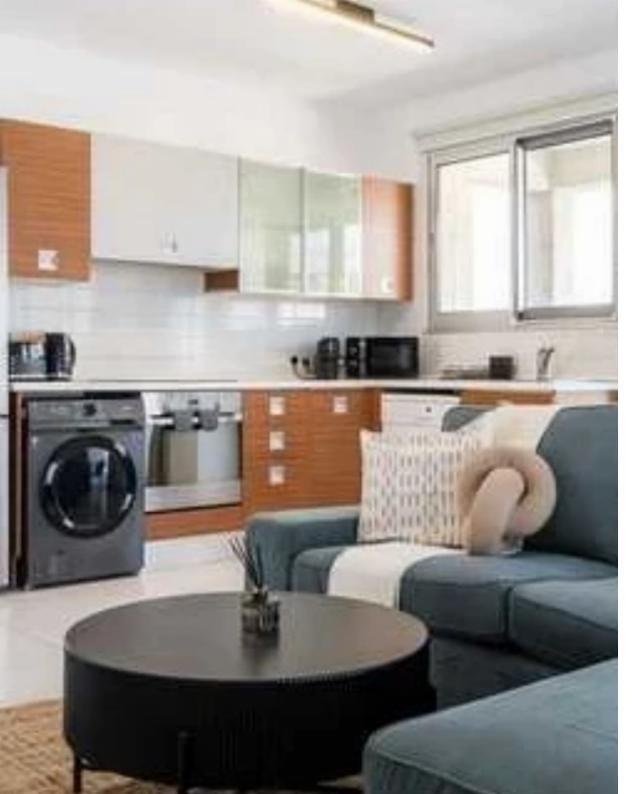

Type: **Penthouse** 

of a small residential building with only six apartments. The penthouse features 78 square meters of internal space, including a living and dining area with access to a covered veranda that offers open views. It has two comfortable bedrooms, one of en-suite, a family bathroom, and a guest W/C.

Additionally, there is a private roof garden measuring 91 square meters with panoramic views. The area of Mesa Geitonia is appreciated for its lively atmosphere and accessibility. Residents benefit from being close to various amenities such as shop...