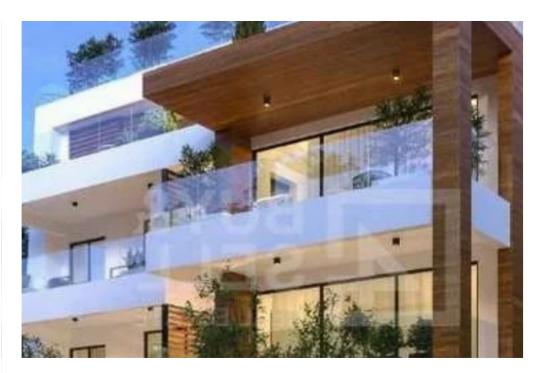

Гуре: **Apartment** 

""""""""""""""""\* \*\*Germasogeia\*\* ? \*\*Available Now\*\* ? \*\*PRIME LOCATION\*\* ? \*\*Video on request\*\* ? The property is a luxurious 2-bedroom apartment located in the Columbia area of Germasogeia, Limassol. This modern apartment, built in 2021, offers high-end living in a prime location with easy access to all amenities. \*\*FEATURES\*\* ? \*\*Square Footage:\*\* 90 sqm ? \*\*Number of Bedrooms:\*\* 2 ? \*\*Number of Bathrooms:\*\* 2 ? \*\*Floor Level:\*\* 1st ? \*\*Parking Details:\*\* Covered ? \*\*Storage Details:\*\* Storage room ? \*\*Furniture/Appliances Included:\*\* Fully furnished ? \*\*Additional Features:\*\* Garden, Elevat...