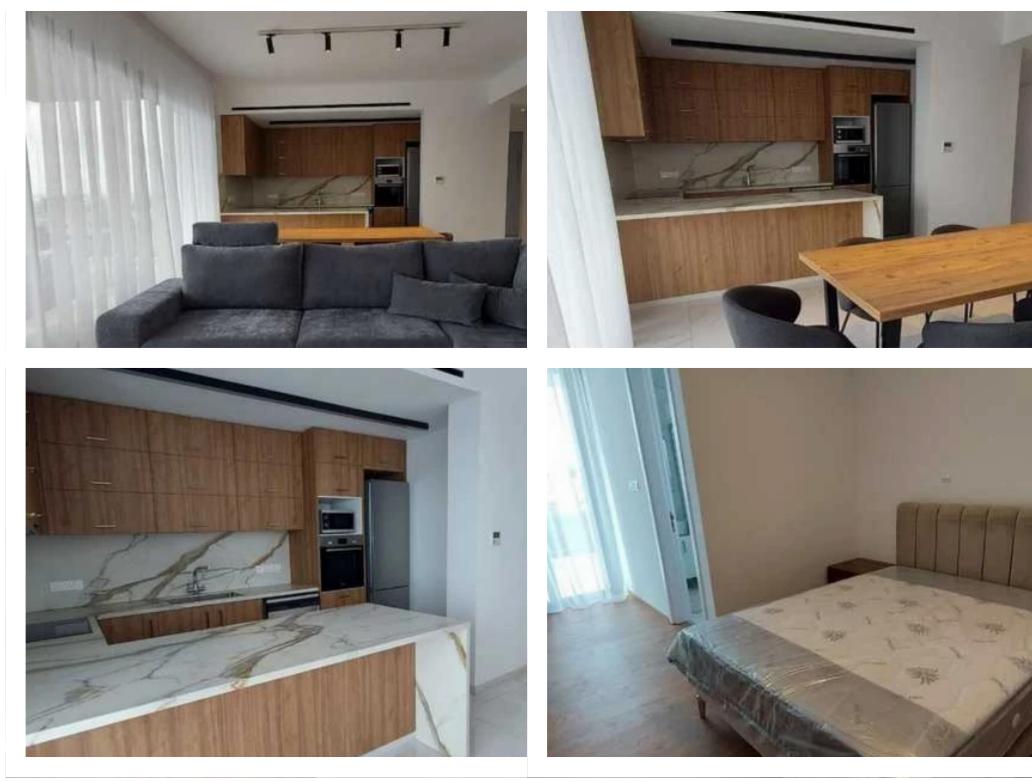

Photovoltaics for free electricity Unobstructed view of the whole city of Limassol all the way down to the sea Private swimming pool on the roof garden Large communal swimming pool on the ground floor Communal gym on the ground floor Private storage room on the ground floor Private covered parking on the ground floor Asking price €1,150,000 + VAT This project is located on the prestigious Panthea hills, from where it enjoys panoramic views of all the city of Limassol all the way down to the sea. Panthea hills are located in Limassol city just ab...