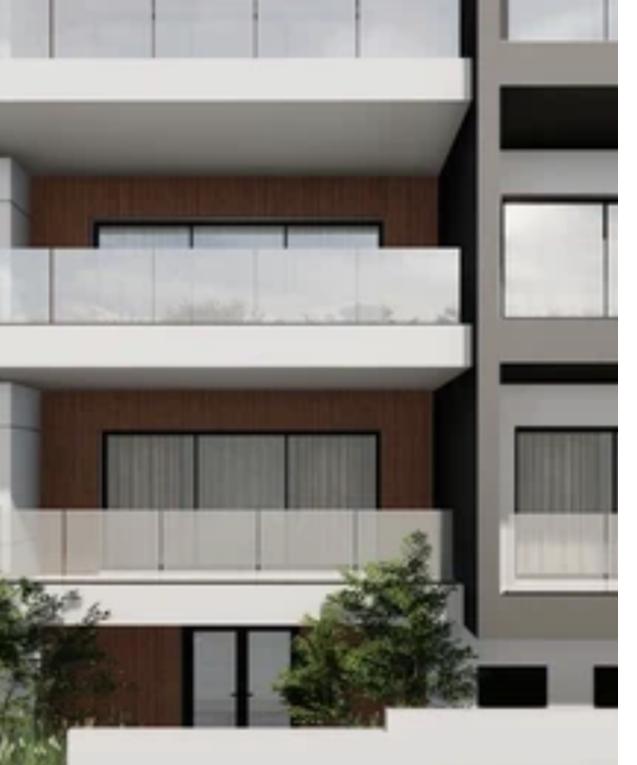

Offered at: €280,000 Estate ID: 81153 Ref: ba5530351

""""FOR SALE - 2 bed Apartment in Agios Athanasios, Limassol The property features: - 2 bedroom - 2 bathrooms - 78m2 internal area - 14m2 covered verandas - 1 x covered parking - 1 x storage - 2nd floor Asking price: €280.000 Contact us today to arrange a viewing.""""...