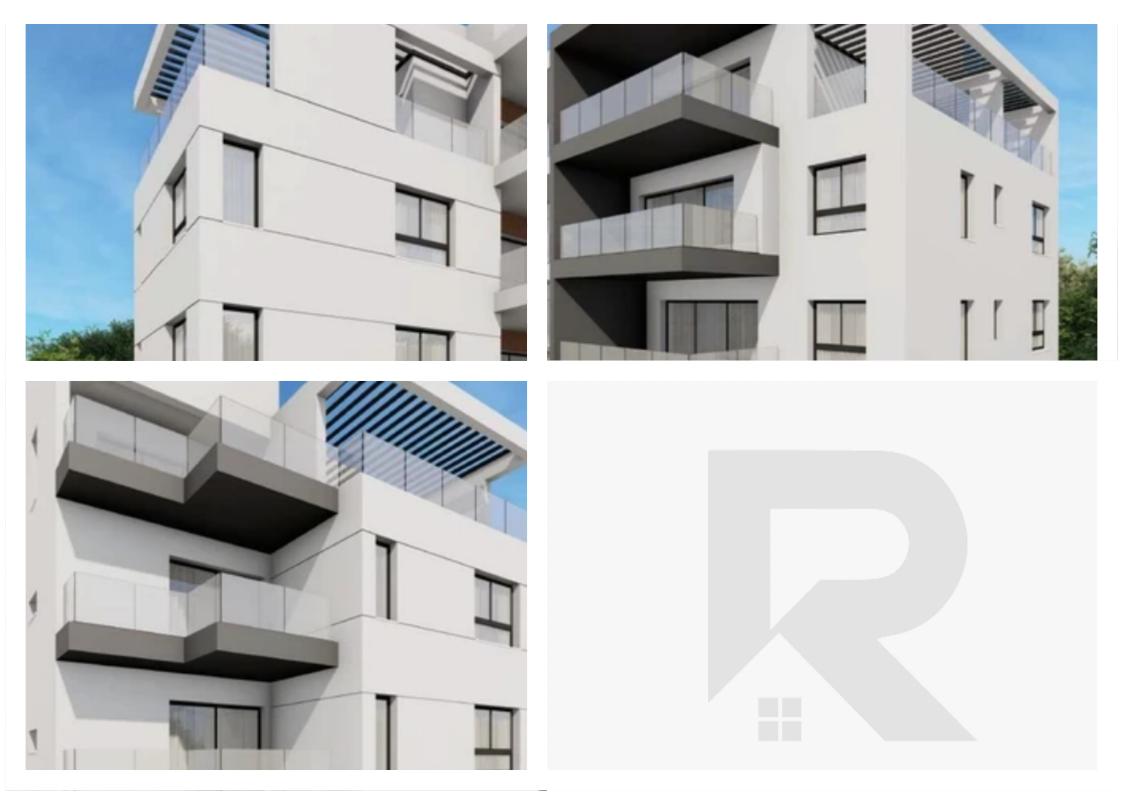

Offered at: €280,000 Estate ID: 81153 Ref: ba5530351

""""FOR SALE - 2 bed Apartment in Agios Athanasios, Limassol The property features: - 2 bedroom - 2 bathrooms - 78m2 internal area - 14m2 covered verandas - 1 x covered parking - 1 x storage - 2nd floor Asking price: €280.000 Contact us today to arrange a viewing.""""...