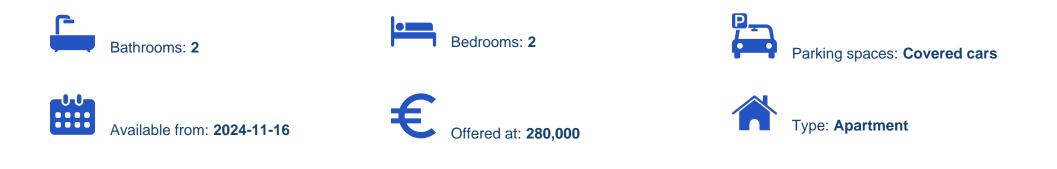

Offered at: €280,000 Estate ID: 81153 Ref: ba5530351

""""FOR SALE - 2 bed Apartment in Agios Athanasios, Limassol The property features: - 2 bedroom - 2 bathrooms - 78m2 internal area - 14m2 covered verandas - 1 x covered parking - 1 x storage - 2nd floor Asking price: €280.000 Contact us today to arrange a viewing.""""...