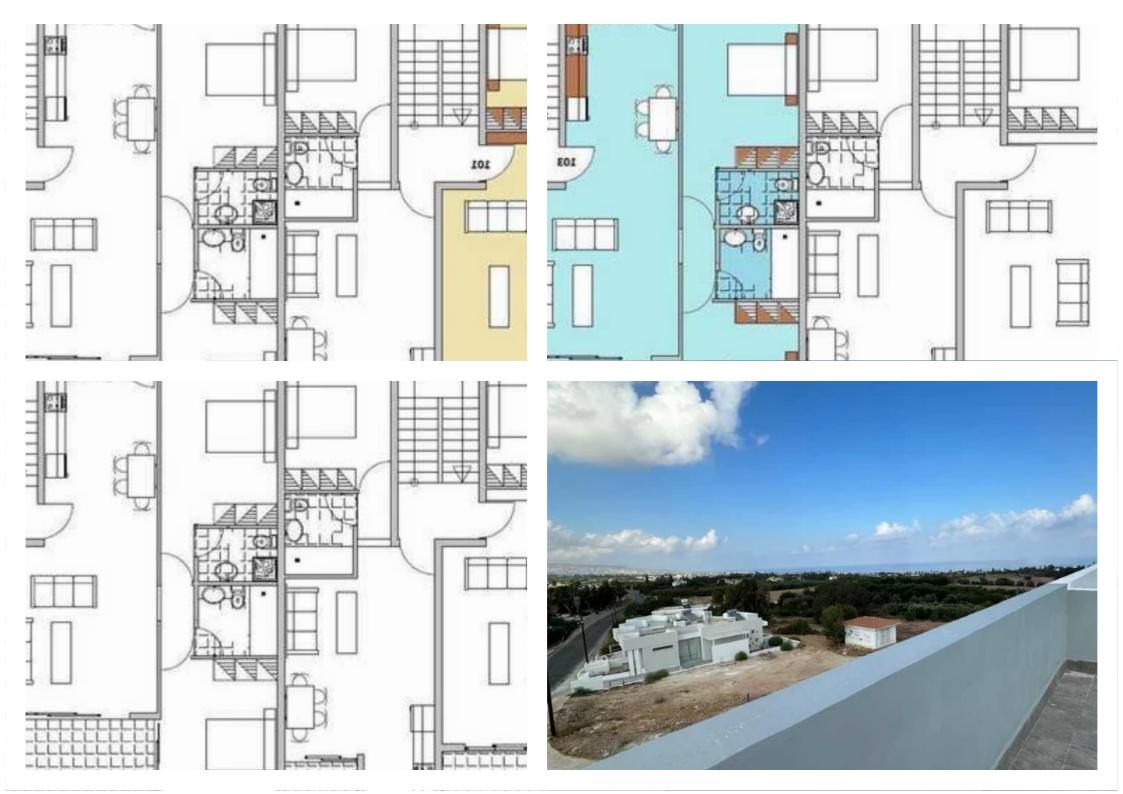

"""""Brand new One bedroom apartment ?Emba/ Paphos , Cyprus Available 4 apartments of 1 Bedroom One bedroom One bathroom Storage room Verandas Covered parking Total m2: 64 Quite area""""""""...