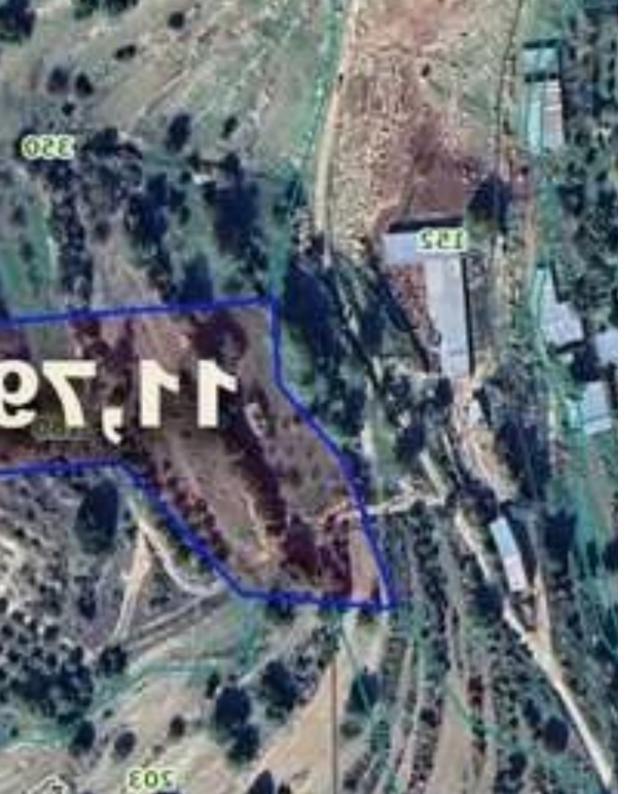

## Agricultural land 11790 m<sup>2</sup>

Limassol, Pachna-4700, Cyprus

This ad is presented by listings admin, under supervision from,

Licensed Real Estate Agent Reg no: 1234, Lic no: 603/E

**Offered at:** € 160,000

**Estate ID:** 81167

**Ref:** ba5402446

Coverage: 10 %

Density: 10 %

Available from: 2024-11-16

Offered at: 160,000

Type: Agricultural

"11790 sqm field in Pachna limassol. The field has electricity and water on it (water drill) suitable for farms"...

## **Estate on map:**

Website: realty.com.cy/p/agricultural-land-11790-m²-

ba5402446

Email: info@rimatech.com.cy

**Phone:** +35795958898 // +35725714014

This ad is presented by listings admin, under supervision from,