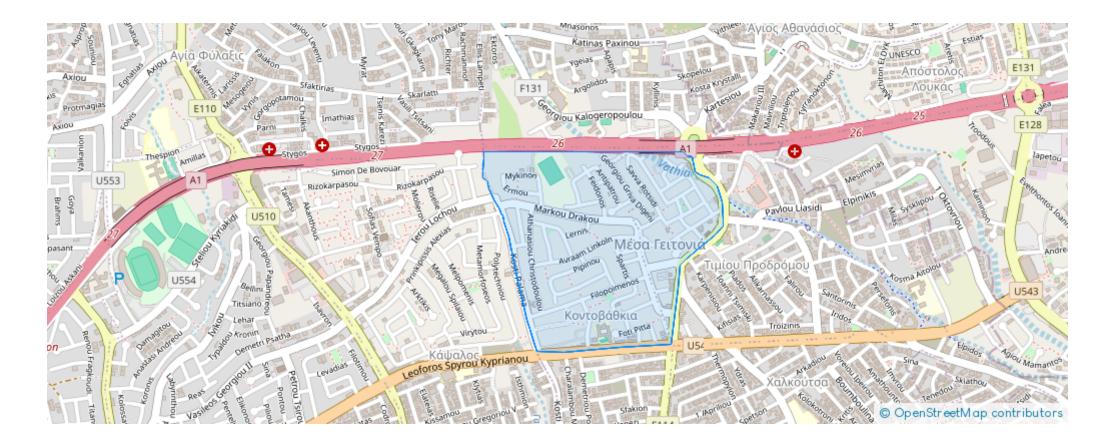

-Gymnasium-Kodobathkia-Mesa-Geitonia-4002 , Cyprus This ad is presented by listings admin, under supervision from , Licensed Real Estate Agent Reg no: 1234, Lic no: 603/E

Offered at: €450,000 Estate ID: 81171 Ref: ba5531224







""This prime residential plot is situated in a newly built area with luxury houses, in the prestigious area of Agios Athanasios, Limassol. Its location offers easy access to the motorway, all the main roads and all essential services and amenities. The property is suitable for the development of a house. Also the plot is suitable for commercial usage. The land falls into the planning zone Ka9 with the following development characteristics: -Zone: Ka9 -40% Building Density -25% Coverage -2 Floors -8,3 Height Contact us for a viewing.""...

## **Estate on map:**







## Website: realty.com.cy/p/residential-land-650-m<sup>2</sup>-ba5531224

Email: info@rimatech.com.cy

Phone: +35795958898 // +35725714014

This ad is presented by listings admin, under supervision from , Licensed Real Estate Agent Reg no: 1234, Lic no: 603/E