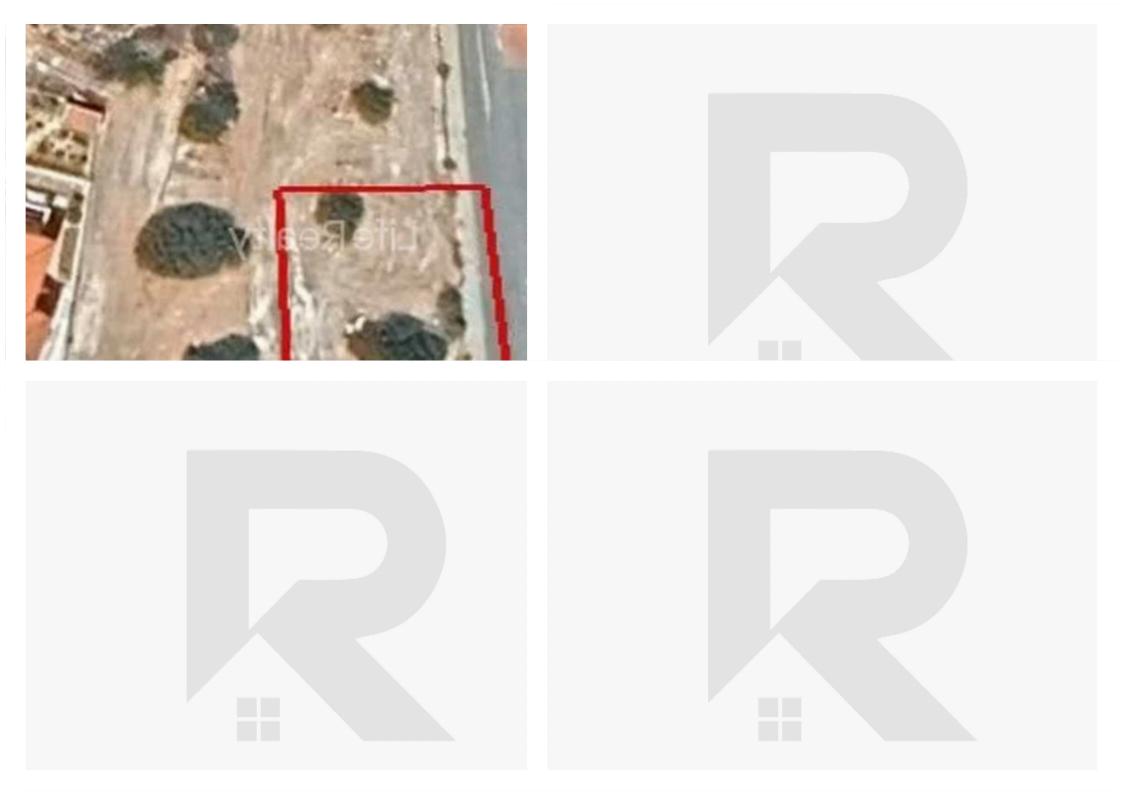

## Residential land 650 m<sup>2</sup>

Limassol, Kalogeropouleio-Gymnasium-Kodobathkia-Mesa-Geitonia-4002 , Cyprus This ad is presented by listings admin, under supervision from , Licensed Real Estate Agent Reg no: 1234, Lic no: 603/E

Offered at: €450,000 Estate ID: 81171 Ref: ba5531224

""This prime residential plot is situated in a newly built area with luxury houses, in the prestigious area of Agios Athanasios, Limassol. Its location offers easy access to the motorway, all the main roads and all essential services and amenities. The property is suitable for the development of a house. Also the plot is suitable for commercial usage. The land falls into the planning zone Ka9 with the following development characteristics: -Zone: Ka9 -40% Building Density -25% Coverage -2 Floors -8,3 Height Contact us for a viewing.""...