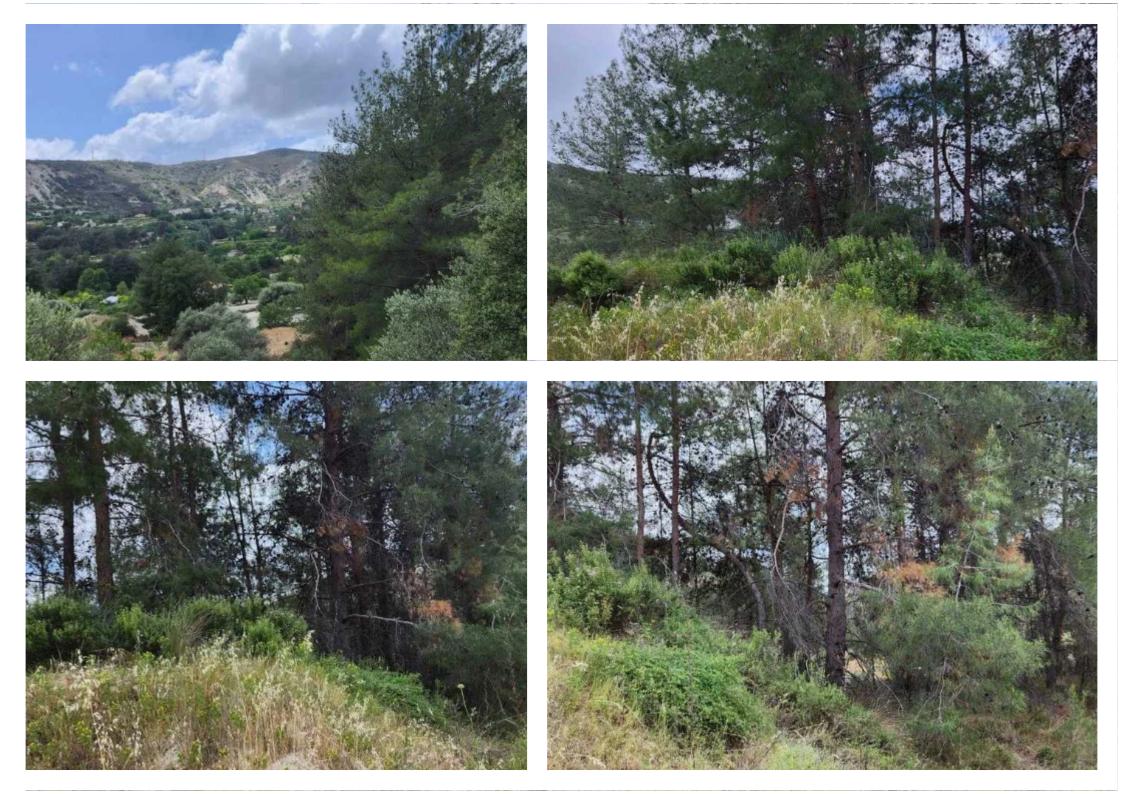

""""""""""""""""""""""Agricultural land with public road nice plot of land with pine trees only 460 meters far from residential zone electricity and water near by size

2750sq meters price 46 000 euro"""""""""...