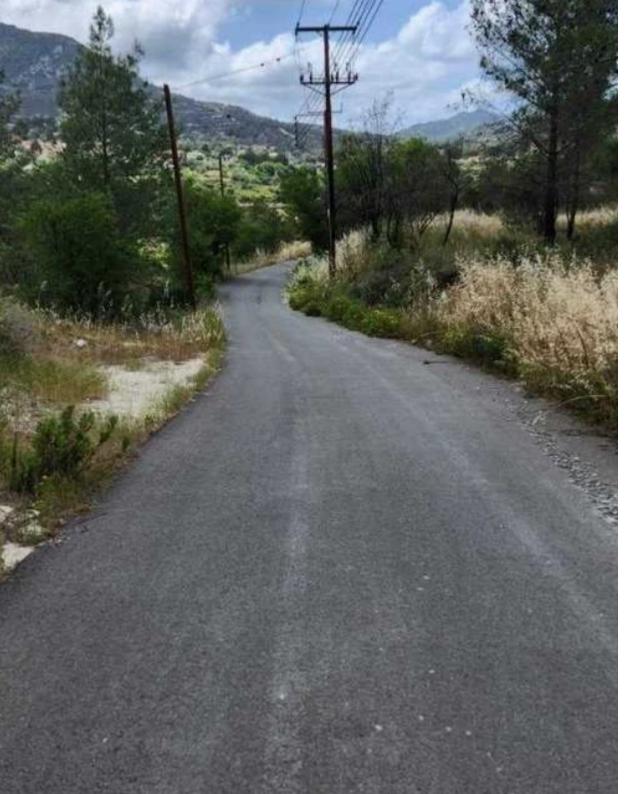

""""""""""""""""""""""Agricultural land with public road nice plot of land with pine trees only 460 meters far from residential zone electricity and water near by size

2750sq meters price 46 000 euro"""""""""...