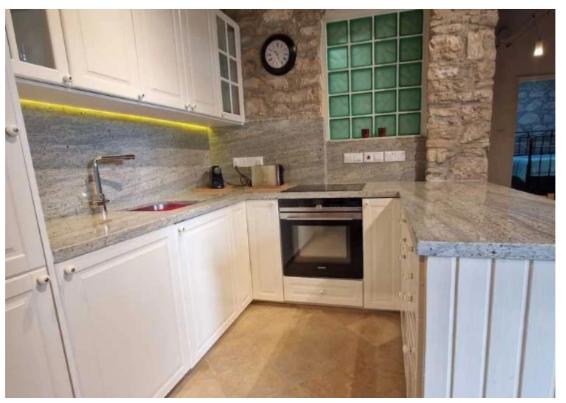

## 2-bedroom semi-detached f?r s?le

Limassol, Laneia-4744, Cyprus

This ad is presented by listings admin, under supervision from , Licensed Real Estate Agent Reg no: 1234, Lic no: 603/E

**Offered at:** €210,000

**Estate ID:** 81310

**Ref:** ba5530815

NET internal area: 80

Bathrooms: 2

Bedrooms: 2

Parking spaces: No cars

Available from: 2024-11-16

Offered at: 210,000