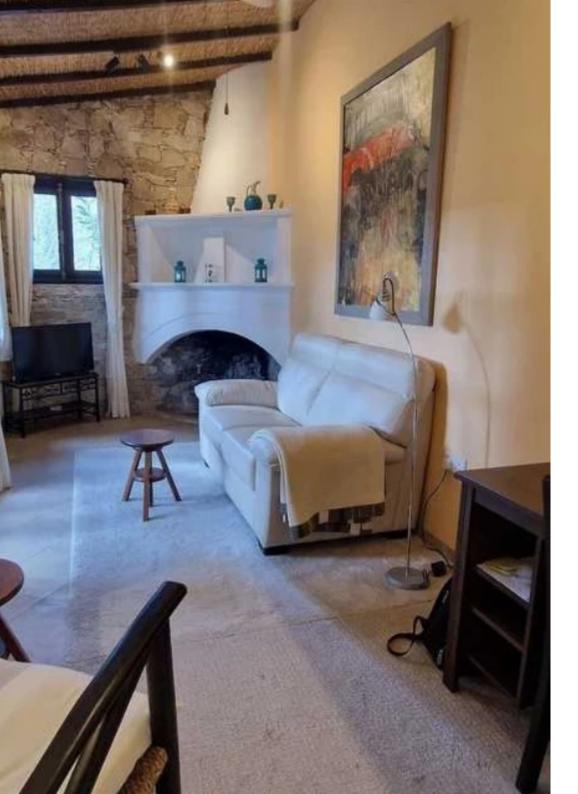

## 2-bedroom semi-detached f?r s?le

Limassol, Laneia-4744, Cyprus

This ad is presented by listings admin, under supervision from , Licensed Real Estate Agent Reg no: 1234, Lic no: 603/E

**Offered at:** €210,000

**Estate ID:** 81310

**Ref:** ba5530815

NET internal area: 80

Bathrooms: 2

Bedrooms: 2

Parking spaces: No cars

Available from: 2024-11-16

Offered at: 210,000