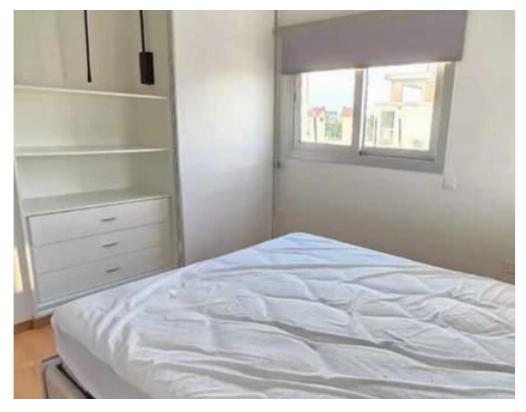

Type: Apartment

on the second floor with sea and park views. Area 88 sq.m. + covered veranda 26 sq.m. ??2 large bedrooms, one of which is a master bedroom with its own bathroom. ??2 bathrooms with showers ??Spacious open plan living/kitchen area with access to a large covered veranda ??Fully furnished with high quality new handmade furniture ??Fully equipped with all electrical appliances ??Solar panels for hot water ??CCTV cameras ??High quality video intercom with night vision system ??Covered parking ??Storage...