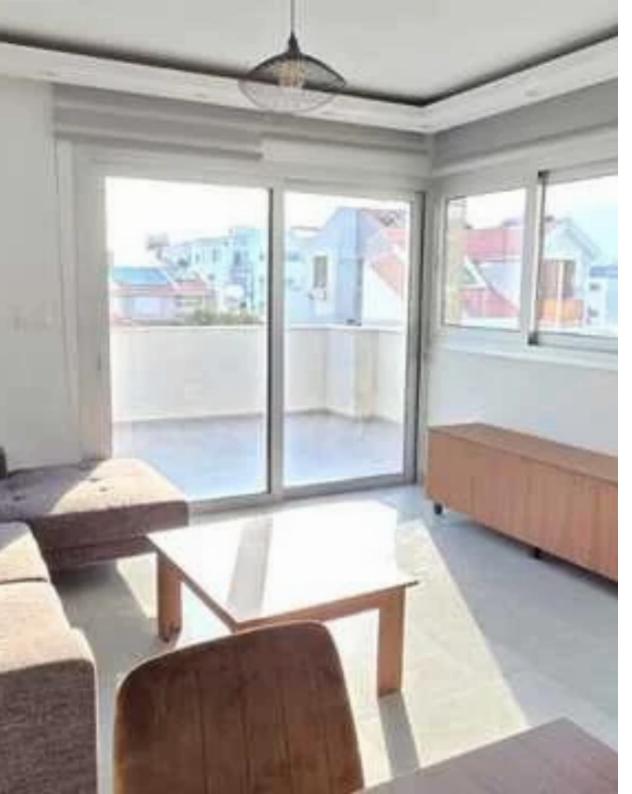

Type: Apartment

on the second floor with sea and park views. Area 88 sq.m. + covered veranda 26 sq.m. ??2 large bedrooms, one of which is a master bedroom with its own bathroom. ??2 bathrooms with showers ??Spacious open plan living/kitchen area with access to a large covered veranda ??Fully furnished with high quality new handmade furniture ??Fully equipped with all electrical appliances ??Solar panels for hot water ??CCTV cameras ??High quality video intercom with night vision system ??Covered parking ??Storage...