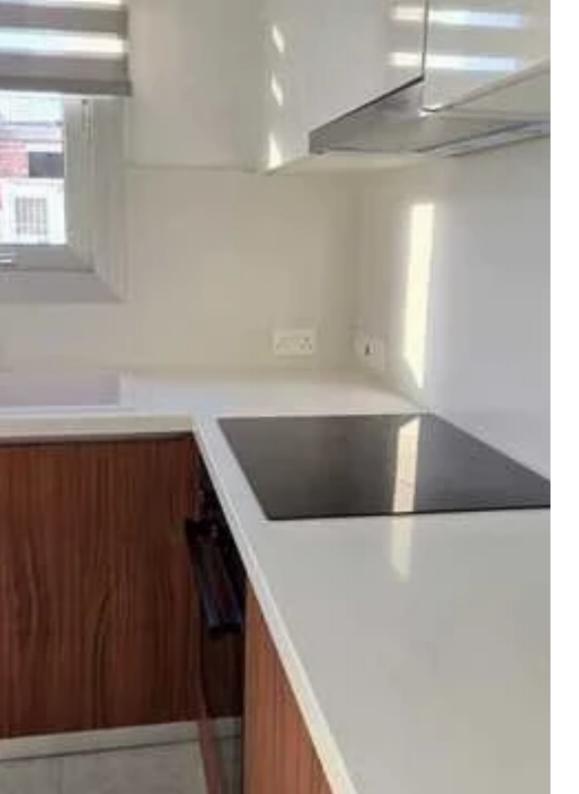

Type: Apartment

on the second floor with sea and park views. Area 88 sq.m. + covered veranda 26 sq.m. ??2 large bedrooms, one of which is a master bedroom with its own bathroom. ??2 bathrooms with showers ??Spacious open plan living/kitchen area with access to a large covered veranda ??Fully furnished with high quality new handmade furniture ??Fully equipped with all electrical appliances ??Solar panels for hot water ??CCTV cameras ??High quality video intercom with night vision system ??Covered parking ??Storage...