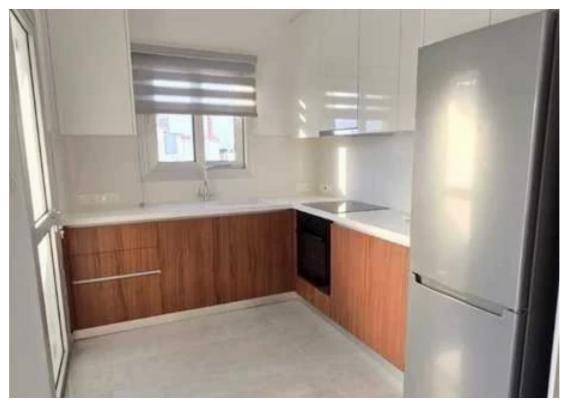

Type: Apartment

on the second floor with sea and park views. Area 88 sq.m. + covered veranda 26 sq.m. ??2 large bedrooms, one of which is a master bedroom with its own bathroom. ??2 bathrooms with showers ??Spacious open plan living/kitchen area with access to a large covered veranda ??Fully furnished with high quality new handmade furniture ??Fully equipped with all electrical appliances ??Solar panels for hot water ??CCTV cameras ??High quality video intercom with night vision system ??Covered parking ??Storage...