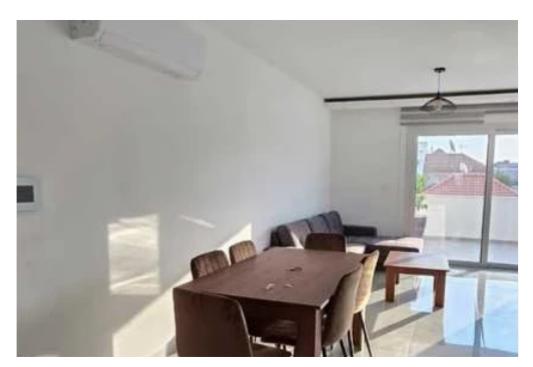

Type: Apartment

on the second floor with sea and park views. Area 88 sq.m. + covered veranda 26 sq.m. ??2 large bedrooms, one of which is a master bedroom with its own bathroom. ??2 bathrooms with showers ??Spacious open plan living/kitchen area with access to a large covered veranda ??Fully furnished with high quality new handmade furniture ??Fully equipped with all electrical appliances ??Solar panels for hot water ??CCTV cameras ??High quality video intercom with night vision system ??Covered parking ??Storage...