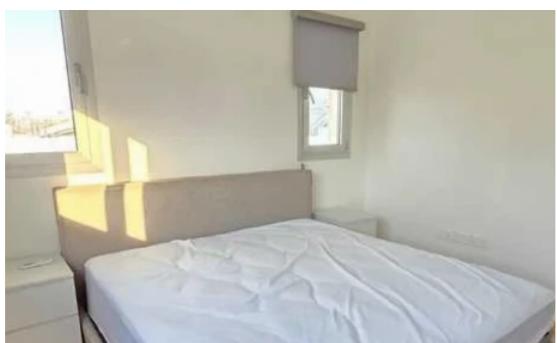

Type: Apartment

on the second floor with sea and park views. Area 88 sq.m. + covered veranda 26 sq.m. ??2 large bedrooms, one of which is a master bedroom with its own bathroom. ??2 bathrooms with showers ??Spacious open plan living/kitchen area with access to a large covered veranda ??Fully furnished with high quality new handmade furniture ??Fully equipped with all electrical appliances ??Solar panels for hot water ??CCTV cameras ??High quality video intercom with night vision system ??Covered parking ??Storage...