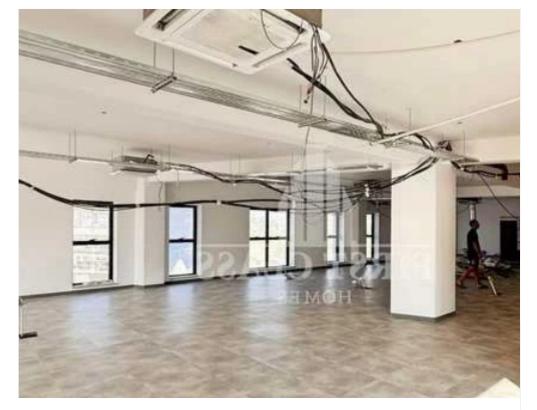

**Offered at:** €8,500

**Estate ID:** 81722

**Ref:** ba5533279

NET internal area: 280

Available from: 2024-11-19

Offered at: 8,500

Type: Office

Seafront! The office is ideally located walking distance to all amenities (Food, Cafes, Supermarket, Banks, Shops etc)! The office is renovated and is including 2 separated Offices / Rooms, Big Open Plan area, Kitchenette and 2 Toilets. - New A/Cs - New Raised Flooring"""""""...