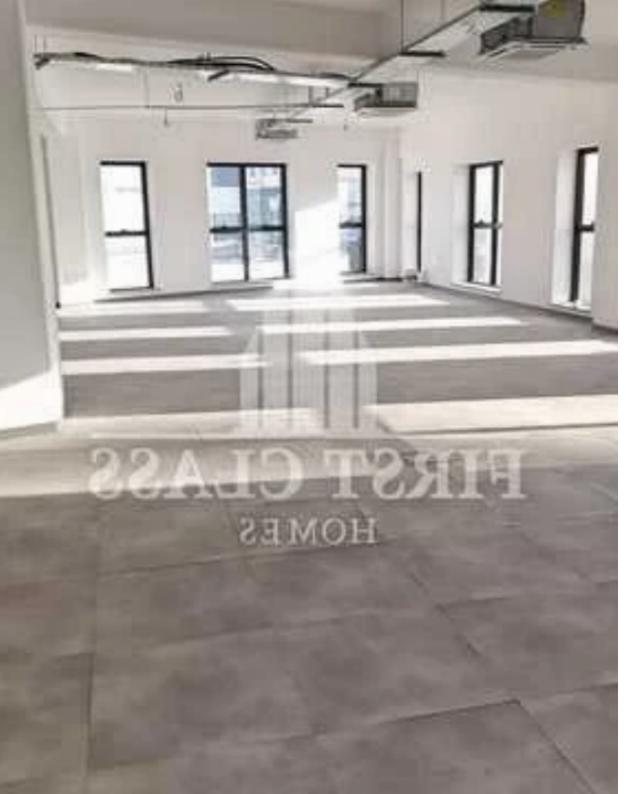

**Offered at:** €8,500

**Estate ID:** 81722

**Ref:** ba5533279

NET internal area: 280

Available from: 2024-11-19

Offered at: 8,500

Type: Office

Seafront! The office is ideally located walking distance to all amenities (Food, Cafes, Supermarket, Banks, Shops etc)! The office is renovated and is including 2 separated Offices / Rooms, Big Open Plan area, Kitchenette and 2 Toilets. - New A/Cs - New Raised Flooring"""""""...