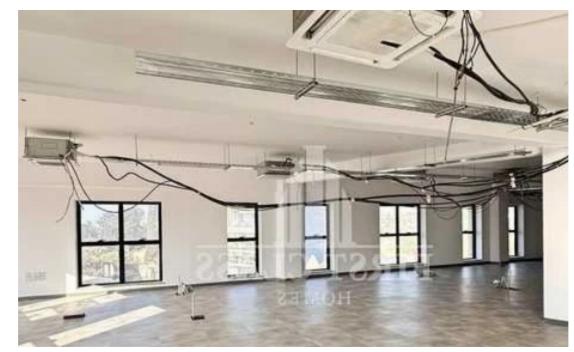

**Offered at:** €8,500

**Estate ID:** 81722

**Ref:** ba5533279

NET internal area: 280

Available from: 2024-11-19

Offered at: 8,500

Type: Office

Seafront! The office is ideally located walking distance to all amenities (Food, Cafes, Supermarket, Banks, Shops etc)! The office is renovated and is including 2 separated Offices / Rooms, Big Open Plan area, Kitchenette and 2 Toilets. - New A/Cs - New Raised Flooring"""""""...