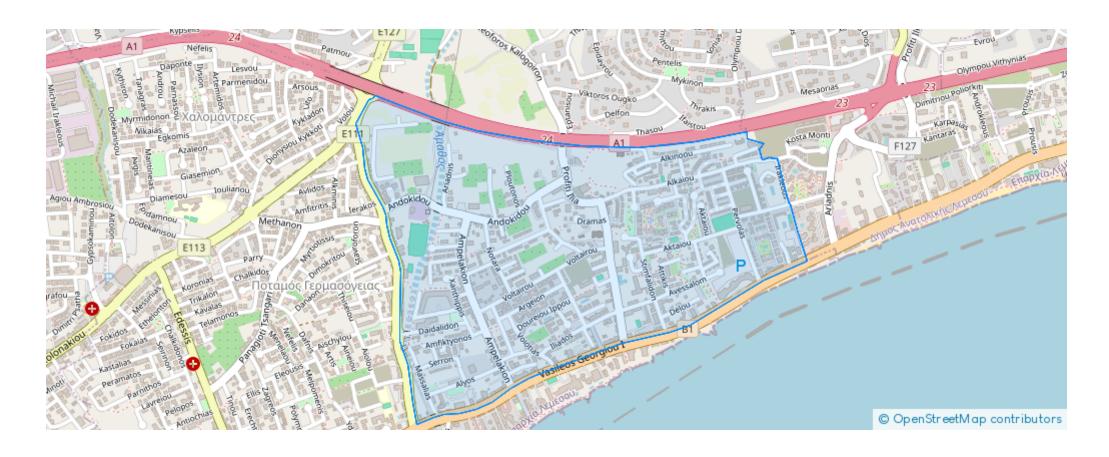

## **Estate on map:**

**Website:** realty.com.cy/p/280m2---renovated-office---germasogeia-area---easy-access-to-the-highway-ba5533279

Email: info@rimatech.com.cy

**Phone:** +35795958898 // +35725714014

This ad is presented by listings admin, under supervision from ,