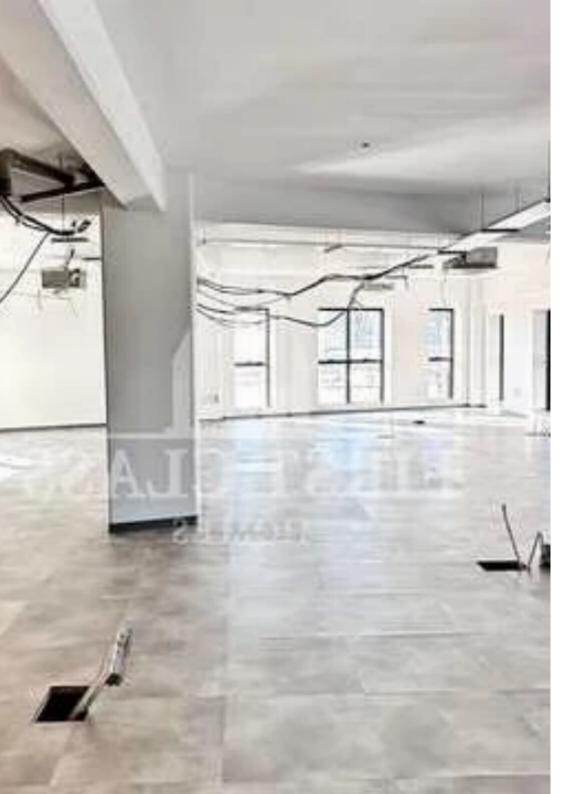

**Offered at:** €8,500

**Estate ID:** 81722

**Ref:** ba5533279

NET internal area: 280

Available from: 2024-11-19

Offered at: 8,500

Type: Office

Seafront! The office is ideally located walking distance to all amenities (Food, Cafes, Supermarket, Banks, Shops etc)! The office is renovated and is including 2 separated Offices / Rooms, Big Open Plan area, Kitchenette and 2 Toilets. - New A/Cs - New Raised Flooring"""""""...